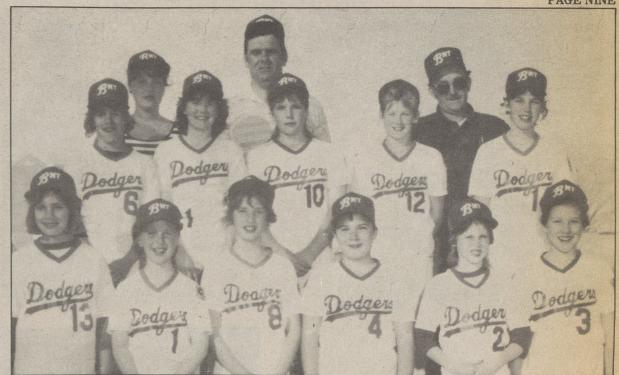

BACK MOUNTAIN SPORTING GOODS DIVISION I SOFTBALL DODGERS — From left, first row, Heather May, Ruth Ann Selenski, Laura Lynn Selenski, Carra Giardina, Sherri Conrad, Krissy Elechko. Second row, Brenda Olsen, Susan Steinkirchner, Nancy Piatt, Tami Froncek, Karyn Chiarucci. Third row, Ruth Selenski, coach; Thomas Froncek, coach; Lou Chiarucci, coach. Absent at the time of the photo was Vicky Dorrance.