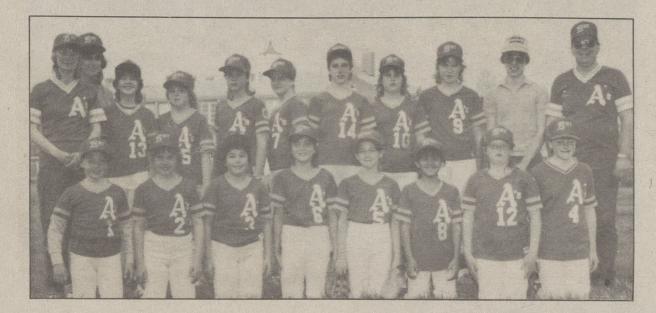

BJ'S DIVISION I SOFTBALL A's — From left, first row, Carrie Miller, Becky Yurko, Chris Berevich, Brenda LaFrance, Theresa Mathers, Eve Figueroreo, Stacy Gobbler, Missy Acuff. Second row, Coach Carolyn Bulford, Scorekeeper Chris Bulford, Tricia Bulford, Kim Francis, Denise Wysocki, Molly Connolly, Chris Yenalvitch, Brenda Misson, Melanie Marino, Scorekeeper Todd Metz, Manager Mike Marino.