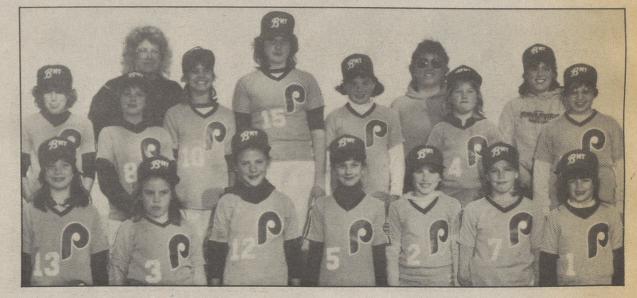

DIVISION I SOFTBALL PHILLIES — From left, first row, Cynthia Maier, Jaime Barbacci, Chris Gornick, Amy Beardsworth, Jessica DeHaven, Lizzy Cave, Lindy Berlew. Second row, Lisa Ford, Allison Cave, Wendy Vaughn, Kara Cherup, Cory Karmiel, Missy Pomrinke, Renee Barbacci. Third row, Cindy Cave, Glenda Pomrinke, Dina Pomrinke.