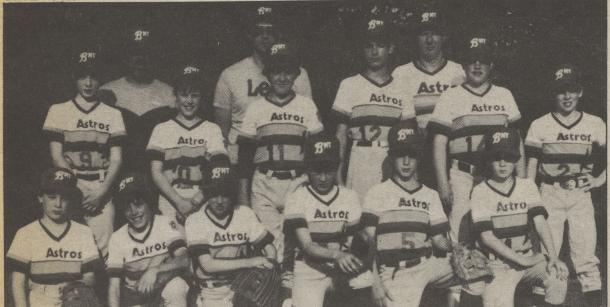

DRYDENE OIL CO. MAJOR ASTROS — From left, first row, Chris Salko, Jason Turner, DAvid Fosko, Odie Heath, Rich Davis, Mike Malak. Second row, Stan Gulbish, Jeff Malak, Randy Parry, Wally Wills, Mike Sholtis, Jamie Moyer. Second row, Coach Joe Sholtis, Coach Paul Malak, Manager Rich Malak.