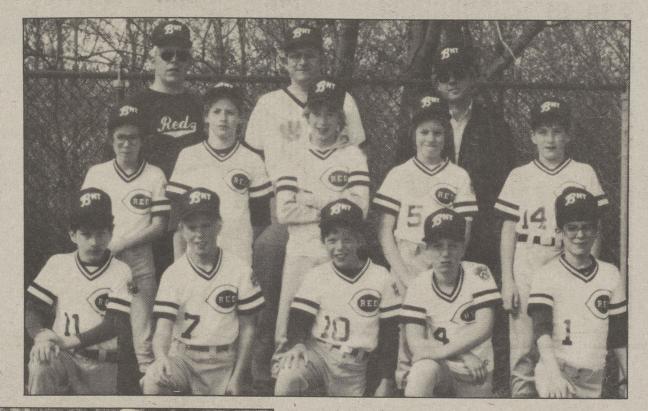

ARTHUR SHELLEY INC. REDS MAJORS — From left, first row, Dan Watcholonis, Pat Joyce, Mike Wagner, Tom Ladamus, Barry Smith. Second row, I.J. Hosey, Mark Stallard, Chris Opolicki, Nick Cave, Dave Podehl. Third row, Lee Wagner, manager; Ned Podehl, coach; and Pat Joyce, coach. Absent at the time of the photo was Dave Holtridge and Eric Lehman.