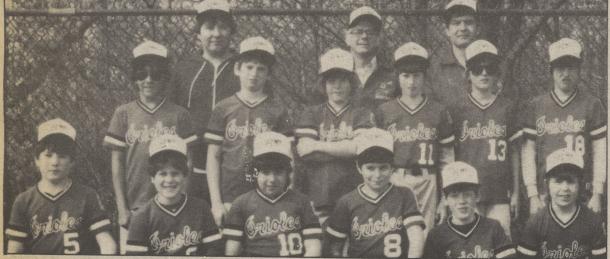

R.N. FITCH & SONS ORIOLES MAJORS — From left, first row, Frank Natitus, Marc Barbose, Brian Karuza, Jeff Masley, Larry Dymond, Mike Brown. Second row, Jason Figureoa, Scott Bearley, Brian Miller, Jeff Dover, Mike Moses, Billy Dover. Third row, Frank Natitus, coach; Bob Shotwell, manager; and Kit Karuza coach Karuza, coach.