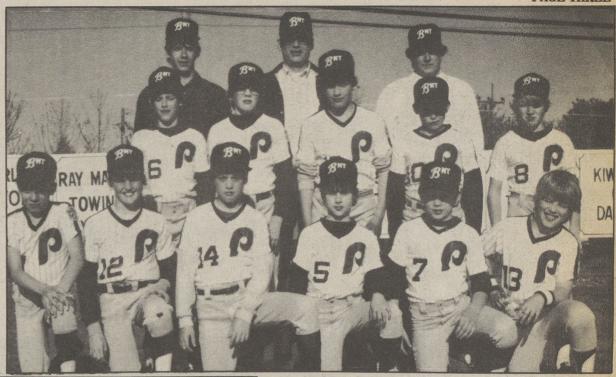

SUBURBAN PROPANE MAJOR PHILLIES — From left, first row, Chris Orloski, Fred Rosencrans, Scott Kern, Brendan McGovern, Bob Casterline, Jon Pomrinke. Second row, Joe Kelley, Matt Buss, Lenny Kelley, Sumner Bachman, Jeff Harding. Third row, Chris Kelley, Joe Kelley, Bob Casterline.