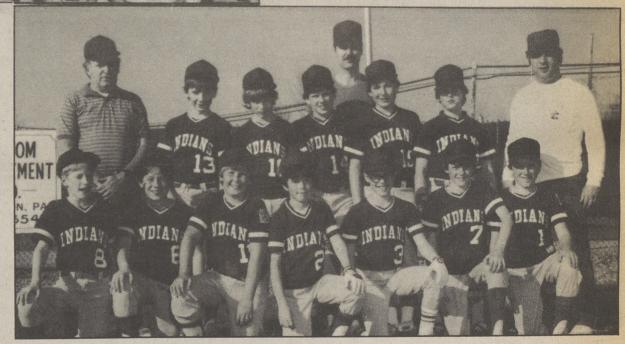

FRANKLIN'S FAMILY RESTAURANT INDIANS MAJORS — From left, first row, Steven Oliver, Jason Davies, Bobby Luke, Matt Bailey, Brian Bard, Keith Jones, Michael Tomaine. Second row, Manager Thomas Oliver, Terry Joyce, Sam Gorgone, Emery Yurko, Coach Fred Gosart, John Gosart, Justin Swain, Coach Rich Gorgone.