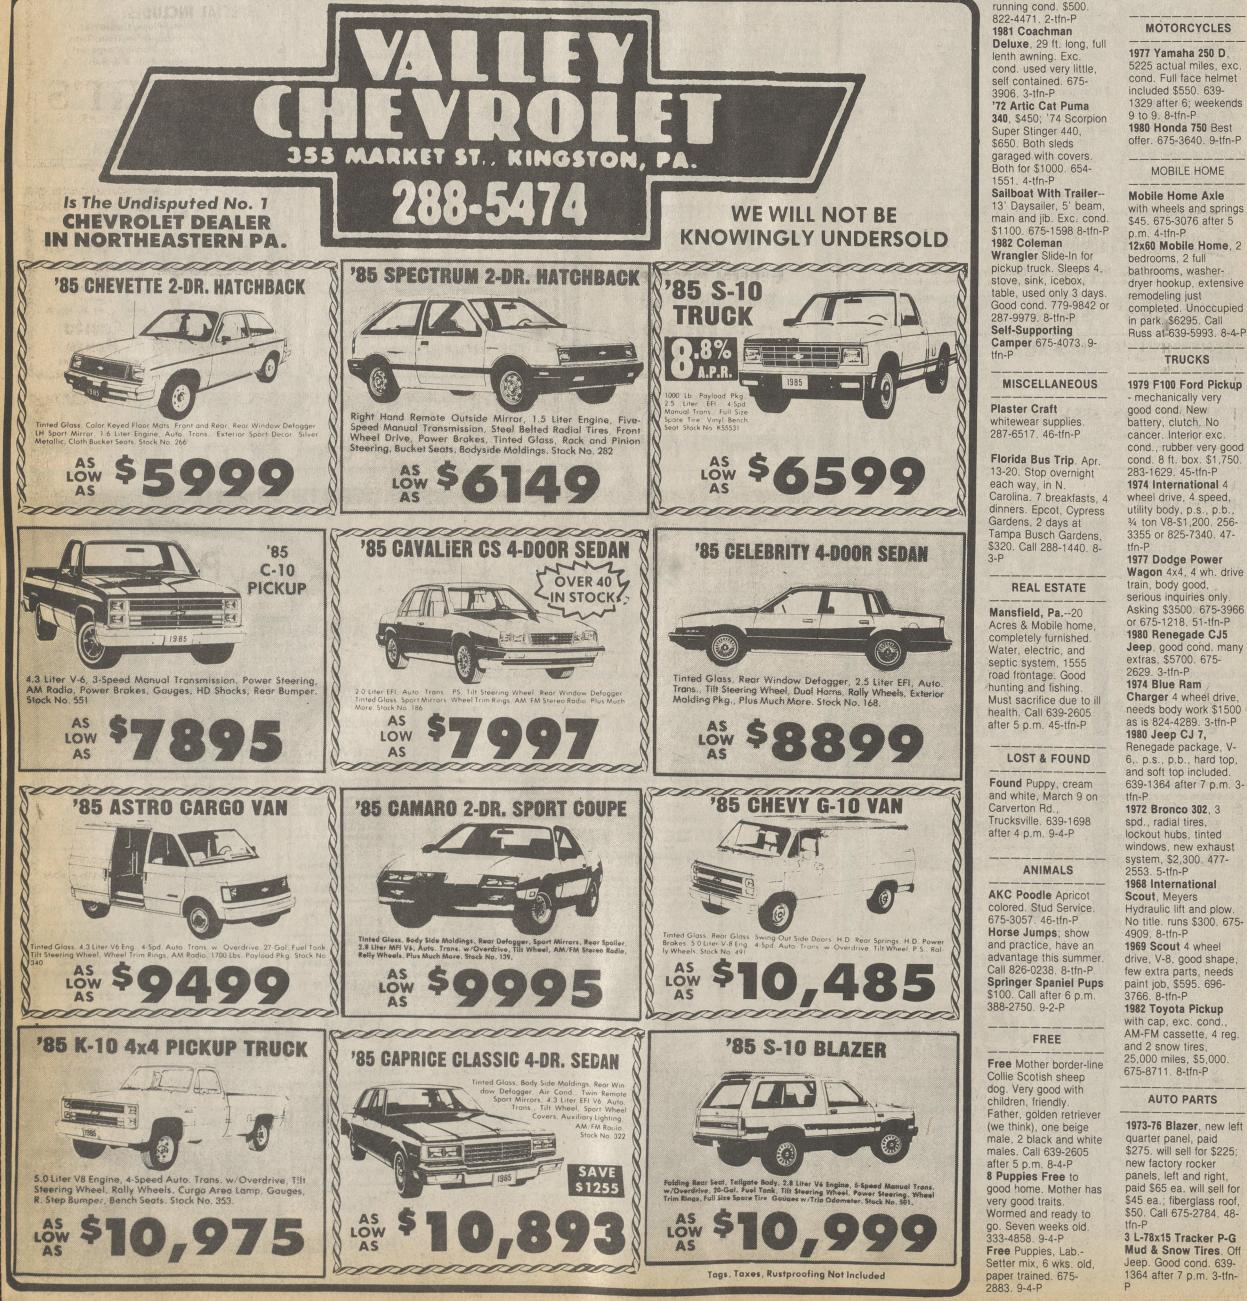

MOTORCYCLES

1977 Yamaha 250 D, 5225 actual miles, exc. cond. Full face helmet included \$550. 639-1329 after 6; weekends 9 to 9, 8-tfn-P 1980 Honda 750 Best offer, 675-3640, 9-tfn-P

MOBILE HOME

### Mobile Home Axle

with wheels and springs \$45. 675-3076 after 5 p.m. 4-tfn-P 12x60 Mobile Home, 2 bedrooms, 2 full bathrooms, washerdryer hookup, extensive remodeling just completed. Unoccupied in park. \$6295. Call Russ at 639-5993. 8-4-P

## TRUCKS

needs body work \$1500 as is 824-4289. 3-tfn-P 1980 Jeep CJ 7, Renegade package, V-6,. p.s., p.b., hard top, and soft top included. 639-1364 after 7 p.m. 3-1972 Bronco 302, 3 spd., radial tires, lockout hubs, tinted windows, new exhaust system, \$2,300. 477-**1968 International** Hydraulic lift and plow No title. runs \$300. 675-1969 Scout 4 wheel drive, V-8, good shape, few extra parts, needs paint job, \$595. 696-**1982 Toyota Pickup** with cap, exc. cond.

**AUTO PARTS** 1973-76 Blazer, new left quarter panel, paid \$275. will sell for \$225; new factory rocker panels, left and right, paid \$65 ea. will sell for \$45 ea.; fiberglass roof, \$50. Call 675-2784. 48-

3 L-78x15 Tracker P-G Mud & Snow Tires. Off Jeep. Good cond. 639-1364 after 7 p.m. 3-tfn-