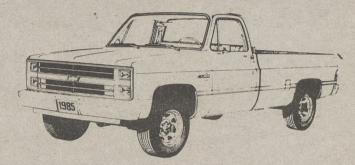

# '85 C-10 PICKUP

SPORT

Tinted Glass, Body Side Moldings, Rear Defogger, Sport Mirrors, Rear Spoiler, 2.8 Liter MFI V6, Auto. Trans. w/Overdrive, Tilt Wheel, AM/FM Stereo radio, Rally Wheels, Plus Much More. Stock No. 139