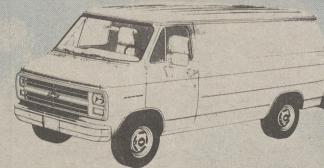

## **G-20 VAN**

Tinted Glass, Rear Glass, Swing-Out Side Doors, H.D. Rear Springs, H.D. Power Brakes, 5.0 Liter V8 Eng., 4-Spd. Auto. Trans. w/Overdrive, Tilt Wheel, P.S., Rally Wheels. Stock No. 491

AS