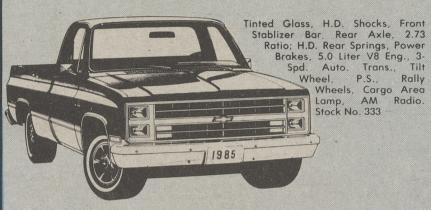

LOW AS

5.0 Liter V8 Engine, 4-Speed Auto. Trans. w/Overdrive, Tilt Steering Wheel, Rally Wheels, Cargo Area Lamp, Gauges, R. Step Bumper, Bench Seat. Stock No. 353

AS