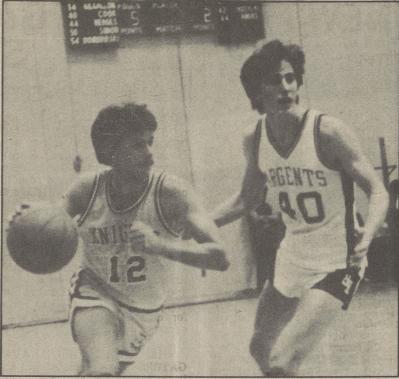

Dec. 29, beginning at 9 a.m. All games will be played at the Dallas Junior High School Gym. There will be no admission charge.

Drivin' around Lake-Lehman cager Bill Bearde (No. 12) drives past an unidentified defender from Bishop Hoban during an exhibition game last week between the two Wyoming Valley Conference contendors. The Knights, however, were defeated in their quest for victory.

#### **Argents trounce Lehman**

Bishop Hoban won its third consecutive exhibition game Friday, Dec. 14, at home, defeating Lake-Lehman 87-46. Four of their players placed in the double figures as the Argents continued their balanced scoring attack.

Steve Cook and Kevin Merges had 14 points each and Bob Dombroski and Gary Missal had 10 apiece as they paced their team to high scoring periods.

Merges scored 10 of his points in the second period when the Argents outscored the Knights 16-12 to take a 38-21 halftime lead. The Argents scored 22 points to the Knights nine in the first quarter. In the third period Cook picked up 10 of the Argents 20 points.

Paul Andes led the Knights with 13 points, hitting nine of them in the final period and Bill Bearde hit for 11. Andes tossed five through the nets from the court and went three for four from the foul line. Bearde went through the nets from the court with three goals and shot five

for six from the charity stripe. The Knigths played Elk Lake,

Tuesday, Dec. 11, but despite Bill Bearde's 24 points lost 53-47.

The Knights took an early first quarter 18-14 lead but the Warriors held the Knights to only six points in the second period while they put on a strong offensive rally and scored 16 points going into the lockerroom with a 30-24 lead.