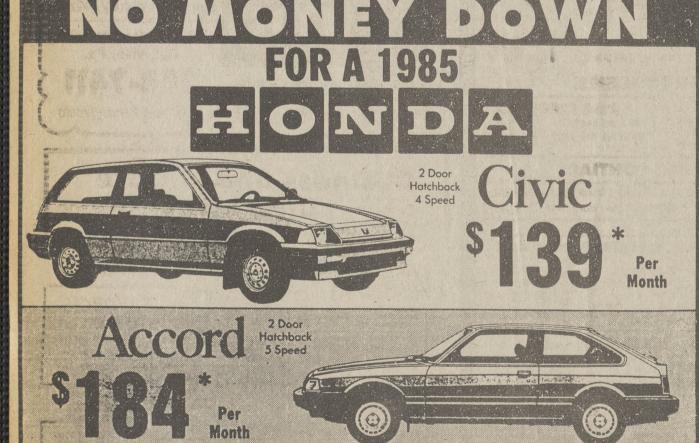

Brakes Installed 4 Wheels From \$39.95 NOLDE'S MUFFLER BAY

Lifetime guarantee.

200 W. Shawnee Ave. Plymouth, Pa. 18651 Call 779-2011

SOME IN STOCK, SOME ON THE WAY ALL MODELS INCLUDING:

**CRX'S AND** 

4 DOOR ACCORDS

695 RUTTER AVE. KINGSTON, PA. 288-7671 1-800-932-4858 Mon.-Thurs. 9-9, Fri. 9-6, Sat. 9-5

\* 48 Month Closed End Lease, 48,000 Allowable Miles, Refundable Security Deposit Required, Tax &

Constructed with Sound Deadening Homosote and 1"x4" wood base. 4 FT. X 6 FT. S OTHER SIZES AVAILABLE