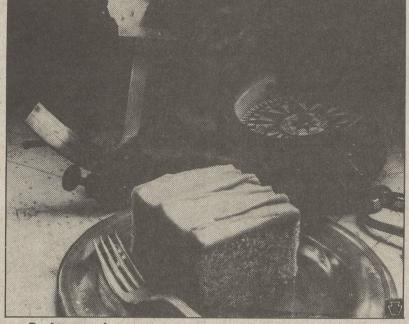

- OPEN -Daily 9 A.M. - 9 P.M. Sunday 12 P.M.-9 P.M.

Spice cake

The spice in this cake, which began to be traded many years ago, provides the main ingredient for this warm holiday treat.

HAVE A WARMER HOLIDAY! DUNMORE OIL CO. **Mobil Heating Oil** 

## Spice goes way back

The history of the spice trade is ancient and romantic. So valued were spices that to protect their livelihood, shrewd traders told stories of cinnamon found only in glens infested with poisonous snakes and of cassia which grew in lakes guarded by winged creatures.

SPICE CAKE 1 pkg. Betty Crocker SuperMoist

yellow cake mix 1 t. ground cinnamon

1/4 t. ground cloves 1/4 t. ground nutmeg

Powdered sugar or Easy Penuche Frosting (below)

Heat oven to 350 degrees. Grease

and flour rectangular pan, 13x9x2