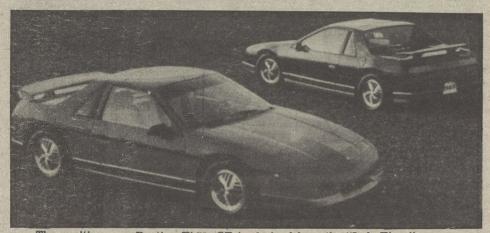

The exciting new Pontiac Fiero GT is derived from the "Indy Fiero" pace car.

## iero — only from Pontiac

Introducing the exciting Pontiac Fiero GT. Its slippery aero nose, special ground effect side skirts and available rear wing spoiler are all derived from the fabulous 1984 Indianapolis 500 "Indy Fiero" nace car

Fiero" pace car. Propelling this superb shape is a mid-mounted 2.8 liter V-6 engine with multi-power fuel injection. Its imposing power is transmitted to the road through a rugged 4-speed manual gearbox (a 3speed automatic is available).

speed automatic is available). Fiero GT responds with rack and pinion steering. Fully independent sus-pension. And a WS6 performance pack-age that includes specially tuned shocks and springs, and Good year Eagle GT radials mounted on 14" hi-tech cast aluminum wheels aluminum wheels.

Fiero GT. A proud addition to the ranks world-class sports cars, only from Pontiac.

NISSAN FOR '85 A great truck, Even better

With an all new welded, double-wall, seamless bed and new styling.

With proven Nissan dependability and 23 models, Nissan again leads the pack.