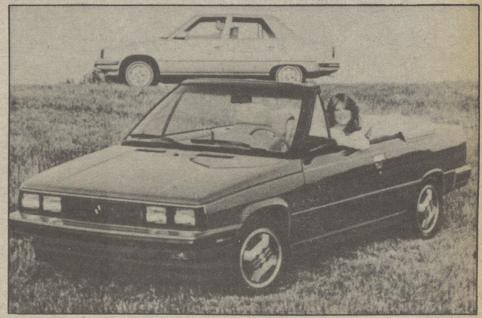

## American Motors' 1985 Renault Alliance convertible joins the family of Renault Alliancd 4-door and 2-door sedans. Powered by new 1.7 liter over-

head cam engine, the Alliance convertible is AMC's first convertible model since 1968