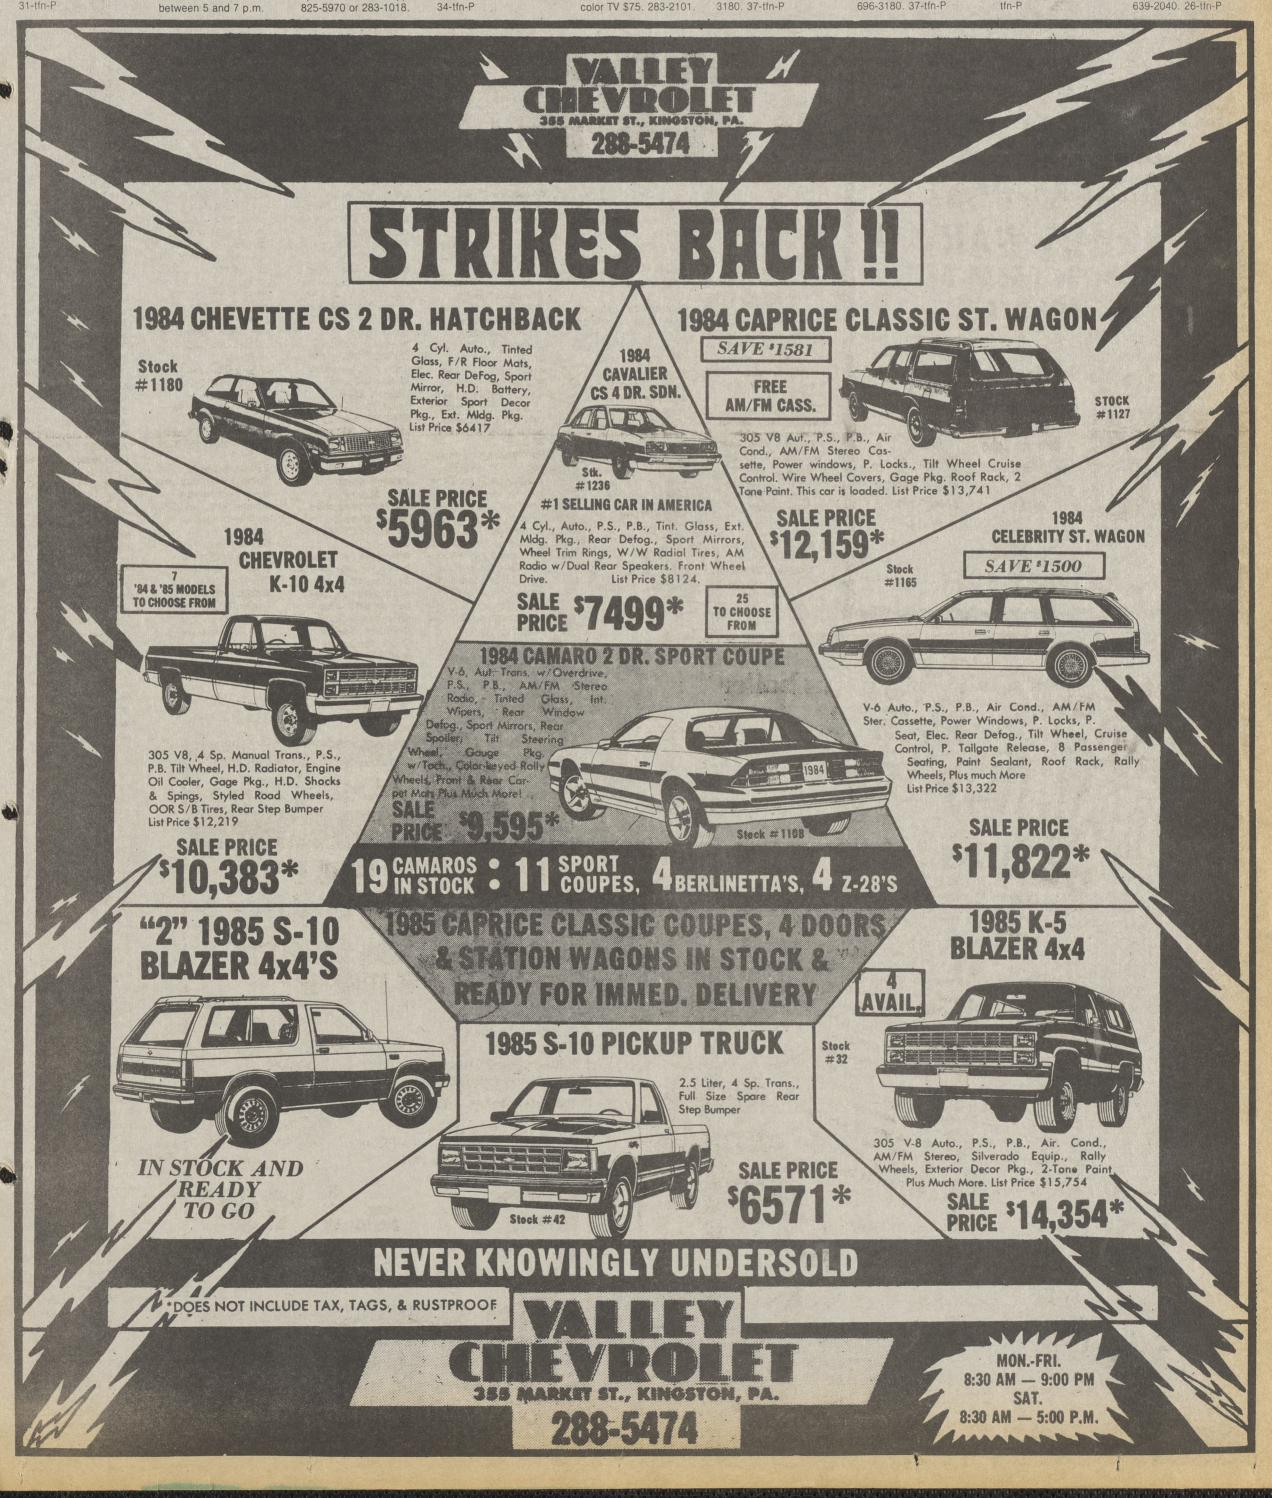

at \$298. 696-3285. 23-

woodburner. 824-6444.

FOR SALE

speed washer with mini wash \$125. Call 675-4244 or 675-1402. 23tfn-P 2 Hand Lawnmowers

FOR SALE

**Tappan Electric Range** 

\$125; General Electric 2

ONE CALL DOES IT ALL

FOR 3 MONTHS PERSONAL ITEMS \$700 20 words

VALUE LESS THAN \$500.00 \$250 20 words VALUE MORE THAN \$500.00 **BUSINESS RATES AVAILABLE** 

> \$25 ea. 675-0195. 24tfn-P Hickory Hills Sofa & Loveseat Loose pillow

floral design. Exc. cond. \$475. Call 696-4479. 26-tfn-P Brown Sofa, Love

Seat chair and ottaman w-wood trim, matching wood coffee and end table \$650. Glass and chrome coffee table wmatching end tables \$90. 287-6073 after 5 p.m. 26-tfn-P Solid Wood Gym Set \$48; Men's 26'' 10 speed, womens 26 bike, \$58 ea. Bsketball

\$9.50; volley ball \$7.50.