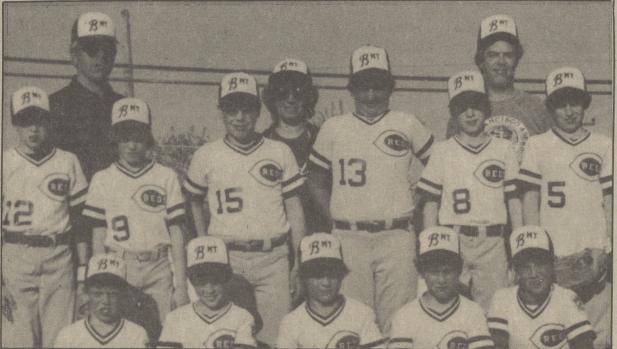

(

PAGE ELEVEN

ARTHUR SHELLEY INC. REDS MAJORS – From left, first row, Mike Wagner, Rick Noyes, Tony Bealla, Dan Watchulonis, Tommy Ladamus. Second row, Ray Conrad, Nick Cave, Bob Barbacci, John DePaolo, Chris Opalicki, Mark Stallard. Third row, Lee Wagner, Charlotte Kelley, Rich Hoyes.