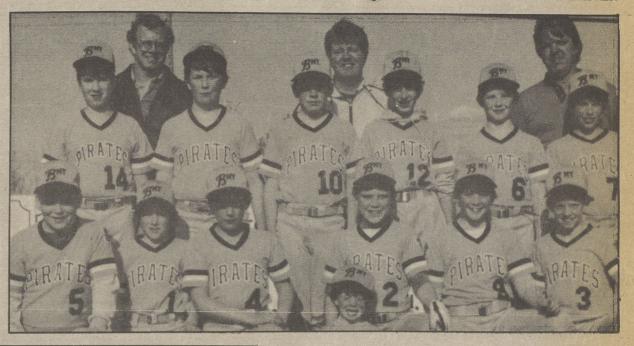

RITA BUSCH PIRATES MAJORS — From left, first row, Derek Petrini, Chris Ruth, Jason Gainey, Kevin Kozel, Pat Farrell, Eric Paczewski, Keith Kozel. Second row, Ron Fitch, John Kristan, Wayde Post, Steve Gregor, Joe Kristan, Justin Reich. Third row, Ken Kozel, assistant coach; Frank Paczewski, coach; Harold Gainey, assistant coach.