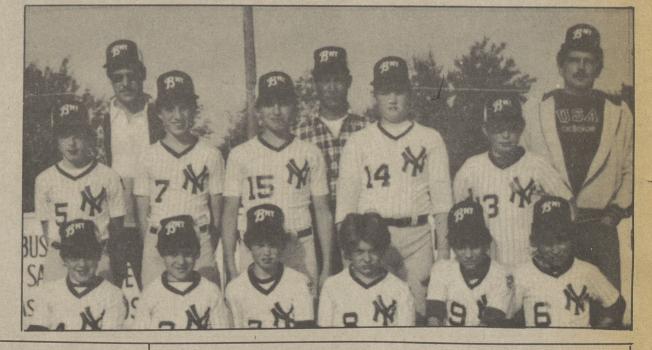

MAHAFFEY OIL YANKEES MAJORS — From left, first row, Brian Miller, Dave Fisher, Kevin Dick, Dave Shultz, John Fleschut, Mike Bailey. Second row, Ray Russin, Eric Nardone, Chris Lushefski, Alex Case, Aaron Tillman. Third row, Ron Klimek, coach; Paul Mathers, manager; Larry Kriner, coach.