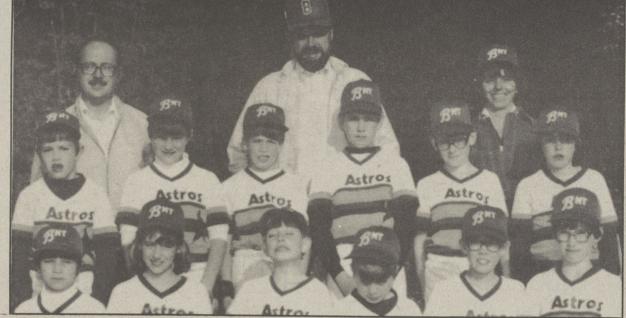

MARK II RESTAURANT ASTROS MINORS — From left, first row, Silas Fernandez, Theresa Mathers, Eric Williams, Russell Steadele, Chris Pattison, Bryan Jayne. Second row, Ross Gdovin, David Keefer, Robert Beretski, Ken Wall, Shane Williams, Eric Crahall. Third row, Evan Williams, manager; Adam Crahall, coach; Sharon Mathers, coach.