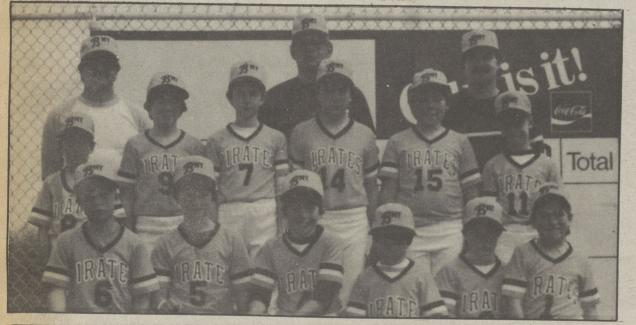

NATIVE

TEXTILES

Main Highway, Dallas

675-2123

CUSTOM MANAGEMENT PIRATES MINORS — From left, first row, Patrick Joyce, Brian Gainey, Todd Paczewski, Richard Klick, mascot; Joe Meyers, Mark LaBatte. Second row, Bill Richardson, Matt Buss, Dave Zachary, John Morris, Chuck Finn, George Marut. Third row, Richard Klick, manager; John Morris, coach; Dave Meyers, coach. Absent at the time of the photo were Matt Shea and Tom Mertz.