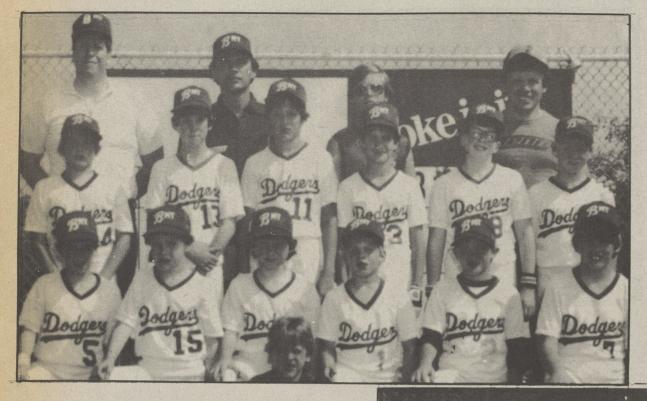

PAGE SIX

DAG RENTALS DODGERS MINORS — First row, Angelo Finarelli. From left, second row, Rich Jones, Ryan White, Andy Flint, Jason Mattey, Mark Finarelli, Thomas Finarelli. Third row, Ray Lauer, Eion Ennis, Anthony Finarelli, Sean Shovelin, Keith McDonald, Jeff Harding. Fourth row, Jim McDonald, Albert Finarelli Jr., Albert Finarelli III, Thomas Finarelli.