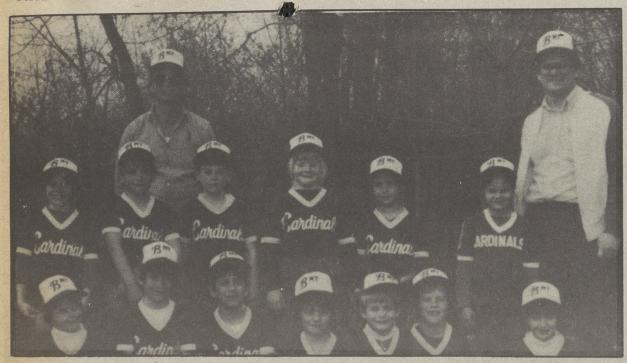

CARDINALS FARM — From left, first row, Peter Malak, Larry Recek, Mark Danowski, Jason Symons, Ray Bartosh Jr., Scott Waltes, Allison Fox. Second row, Lisa Gunn, David Thomas, Eric Dieffenbacher, Amy Rodgers, Beth Kelley, Amy Bartosh. Third row, Gary Walters, coach; Ray Bartosh Sr., coach. Absent at the time of the photo were Jamie Riggins, Warren Rodgers, assistant coach; and Al Danowski, assistant