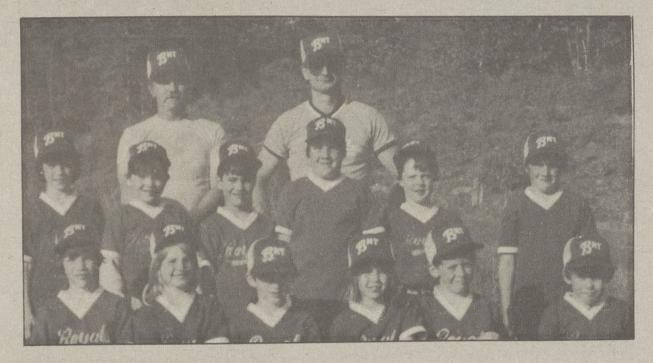

ROYALS FARM - From left, first row, Ryan Boraski, Jennifer Jones, Javer Cooney, Meghan Robbins, Robbie Rickey, Aaron Gingo. Second row, Rebecca Pribula, Carl Wiedlich, Don Stark, Ronnie Moses, Brian McHuff, Dan Moses. Third row, Jack Robbins, coach; Herb Wiedlich, coach. Absent at the time of the photo was Tara Jones.