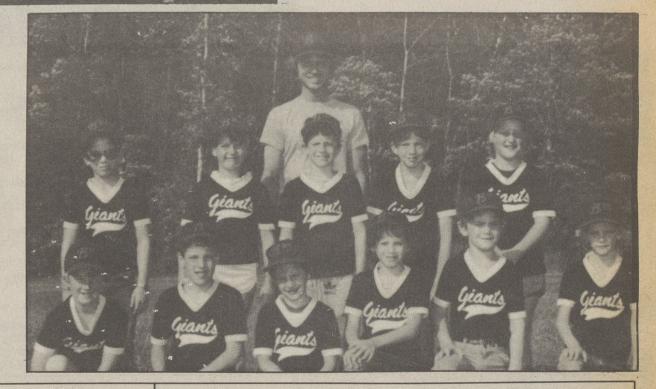

GIANTS FARM — From left, first row, Jed Aston, Martin Straigis, MelissaTyria, jason Pieczynski, Nelson Downend Jr., Joan Bednar. Second row, John Edwards, Tara Killeen, Kevin Burke, Bobby Sarley, Melissa Pomrinke. Third row, Wayne Harvey, manager. Absent, Molly Harvey, assistant, Ken Youngblood, assistant.