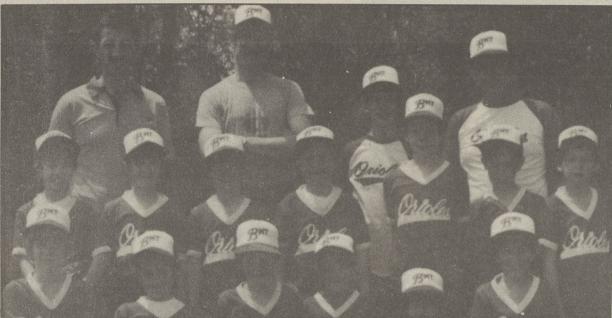

ORIOLES FARM — From left, first row, Chris Stevens, Mike Vozniak, Mike Scott, Christi Dugan, Lindy Berlew, Paul Bigus. Second row, Shawn Scavone, Ron Dugan, Ben Brown, Brian Ford, Billy Sordoni, Matt Sordoni, Brian Burkhart. Third row, John Scavone, assistant coach; Don Berlew, umpire, Russ Bigus, junior coach; Russell C. Bigus, manager.