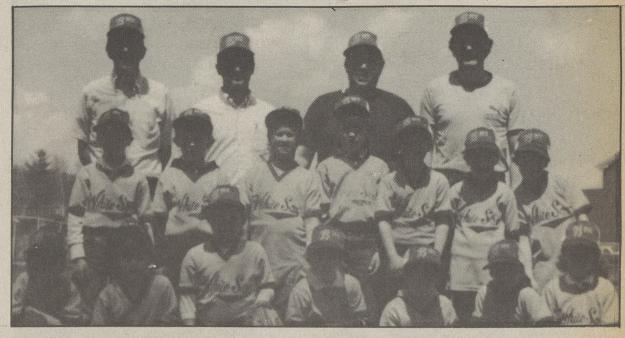

WHITE SOX FARM — From left, first row, Justin Hall, Charlie Malpass, D.J. Bullford, Mike Koch, Nathan Poorman, Dan Bucan, Jennifer Sabitura. Second row, Melinda Henry, Jeff Kunkle, Ed Landon, Mat Ulichney, Mark Dietel, Joey Hayer, Mike Viglone. Third row, Richard Sabitura, coach; Charles Malpass, coach; Ronald Viglone, coach; Robert Kunkle, coach.