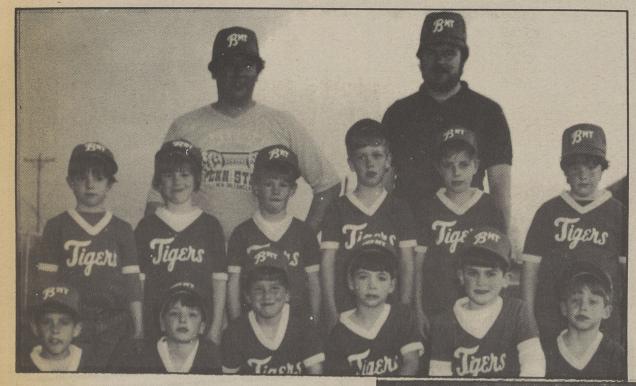

TIGERS FARM — From left, first row, Ricky Dickson, Jason Reynolds, Kevin Legenz, Danny Natitus, Dean Evans, Adam Hoover. Second row, Tim Waslick, Jeff Krehely, Steward Graham, Robert Morgan, Kevin Burke, Sally Ann. Third row, Frank Natitus, coach; Joe Krehely, coach.