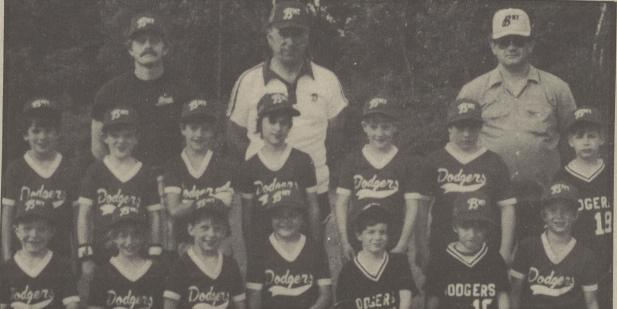

DODGERS FARM — From left, first row, Randy Slaff, Holly Mannear, Willie Morgan, Eddy Schall, Mike Heffron, Lenny Dorrance, Timothy Reich. Second row, Corey Cheryp, Ted Schoen Jr., Sean Reynolds, Brendin McGovern, Steve Button, Chris Thomas, Brad Burnaford. Third row, Randy Slaff, Cheryp, Mander: Leon Dorrance, coach, Leok Cheryp, Mander: Leon Dorrance, coach coach; Jack Cherup, manager; Leon Dorrance, coach. Absent at the time of the photo were Steven Lieberman and Amy Kruchenski.