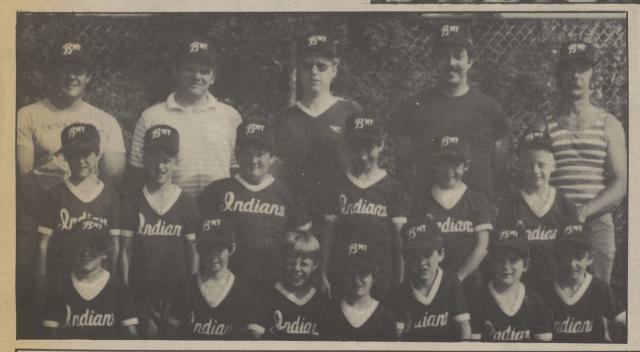

INDIANS FARM — From left, first row, Daniel Lukasavage, Clive Lankwarden, Mike Baker, Bill Belles, Chris Walsh, Ray Klemunes, Jason Case. Second row, Mike Petruska, Ernie Chamberlain, Jay McCarroll, Fedor Welebob, Paul Lukas, Matt Bullock. Third row, Mike Petruska, Dan Lukasavage, Bob Bullock, Bob Lukas, Ray Klemunes, coaches.