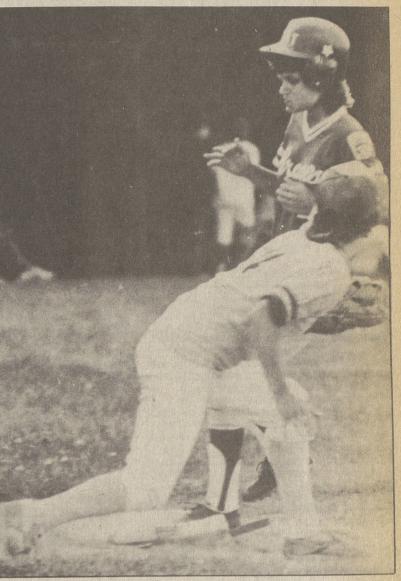

Pam Coolbaugh makes getting to third base look a little easier than she did getting to home plate. Here, Pam makes her way to third base in plenty of time while Northwest third baseman Lori Kingsbury makes a late tag.