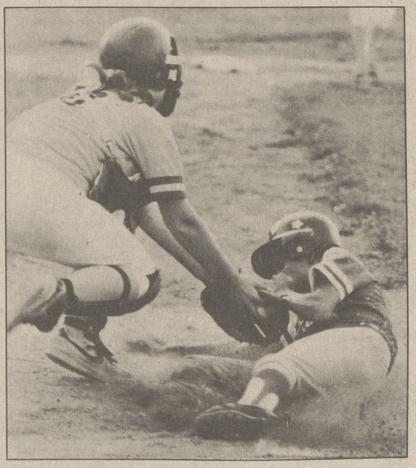

## Little League — fun for all ages!

Beth Finn of the Braves in the Senior Softball League takes a nice swing at a pitch during last week's game against Northwest. The Braves trounced Northwest. 29-2.

Pam Coolbaugh stirs up some dust as she slides into home plate to score a run for the Braves despite a galliant effort by Northwest catcher Sue Reider to tag the runner out.