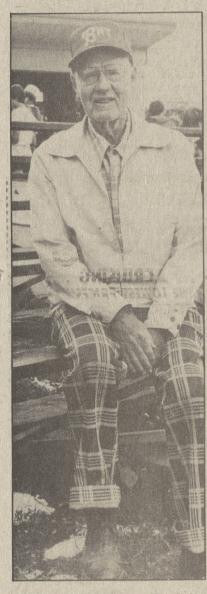

William W. Kubis. No. 1 fan of the Back Mountain Little League, is shown here as he relaxes on the bleachers during a break in action of one of last week's games. Mr. Kubis attends all the Little League games during the summer.