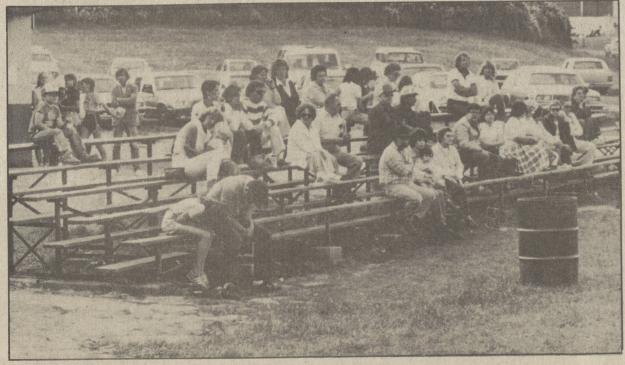

William W. Kubis. No. 1 fan of the Back Mountain Little League, is shown here as he relaxes on the bleachers during a break in action of one of last week's games. Mr. Kubis attends all the Little League games during the summer.

Although the bleachers may look a little sparce in this photo, there are fans at every game held at the Back Moun-

tain Little League. And those fans are almost as enthusiastic as the players and coaches themselves.