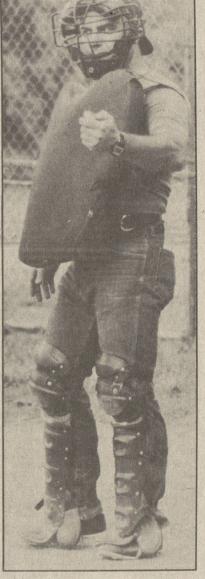

caught Arno last week as he played Danny Lasinski is shown here as he the role of the home-displays his pitching style. Danny is a plate umpire during member of the Giants team in the Back a Little League Mountain Little League and was captured in action during a game held last week.