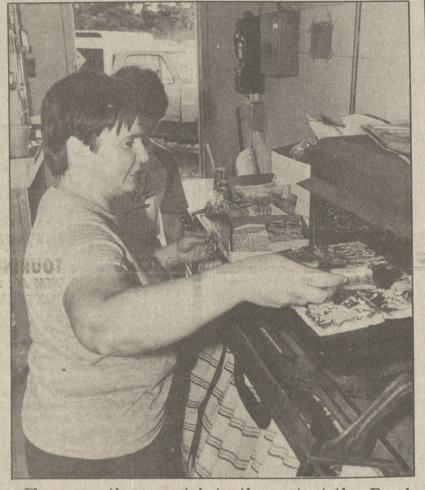

Even mothers get into the act at the Back Mountain Little League. Here, Taffy Shotwell checks the pizza oven while volunteering her time to work in the refreshment stand.

Photos by

Ed Campbell

Who is that masked man? Why, it's none other than Arno Miller. The Dallas Post photographer game.