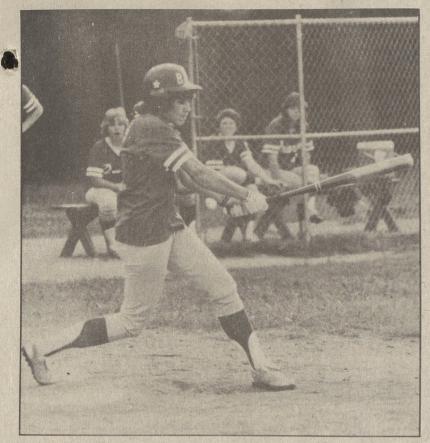

## Little League — fun for all ages!

Beth Finn of the Braves in the Senior Softball League takes a nice swing at a pitch during last week's game against Northwest. The Braves trounced Northwest. 29-2.

Pam Coolbaugh stirs up some dust as she slides into home plate to score a run for the Braves despite a galliant effort by Northwest catcher Sue Reider to tag the runner out.