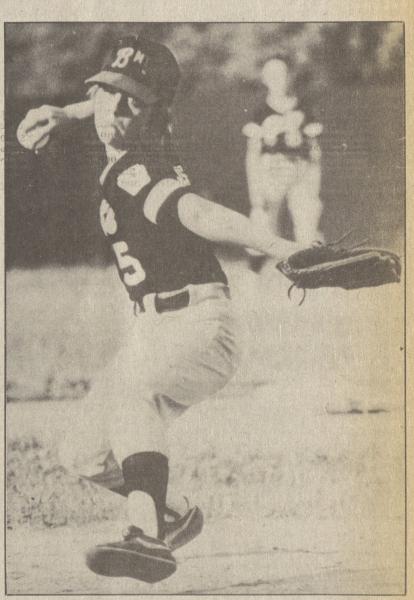

caught Arno last week as he played Danny Lasinski is shown here as he the role of the home-displays his pitching style. Danny is a plate umpire during member of the Giants team in the Back a Little League Mountain Little League and was captured in action during a game held last week.