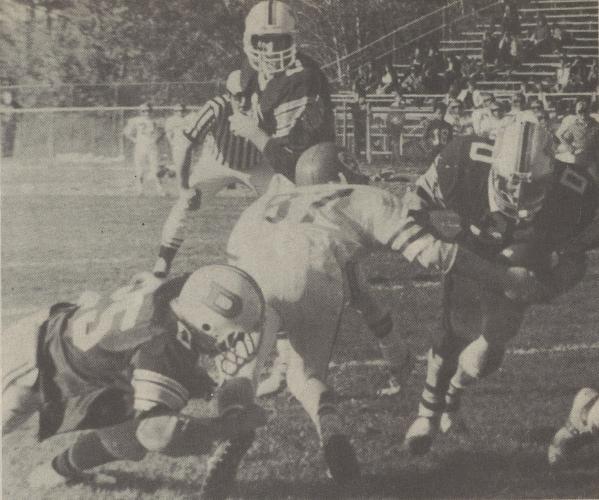

Dallas Post/Dan Wal

Here I come

Chip Borton (No. 34) is one of the top ground gainers for the Dallas High School football team and will be counted on heavily this Saturday as the Mountaineers fight hard to keep the Old Shoe trophy in their lobby showcase. Borton is shown here in action against the Patriots of Pittston Area earlier this season.