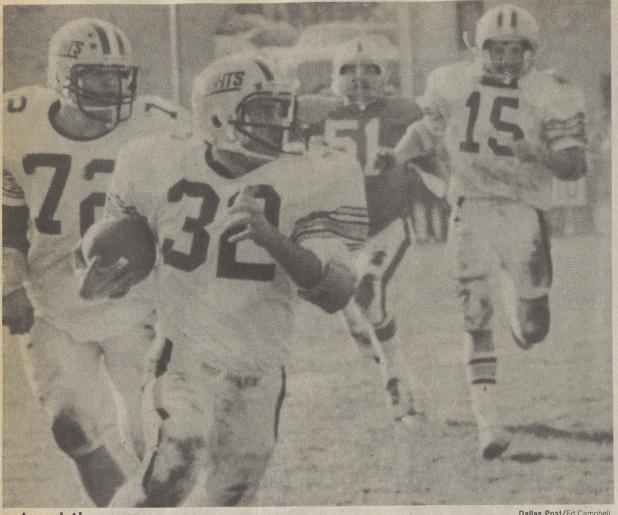

## Offense wants the 'Old Shoe'

Lead the way

Expected to lead the Lake-Lehman offense as the Knights hope to regain possession of the Old Shoe this Saturday is Stu Thomas (No. 32) shown here gaining ground in one of this year's Wyoming Valley Football Conference games. Other Black Knights visible in the photo are Keith Kendall (No. 72) and Chris Wargo (No. 15).