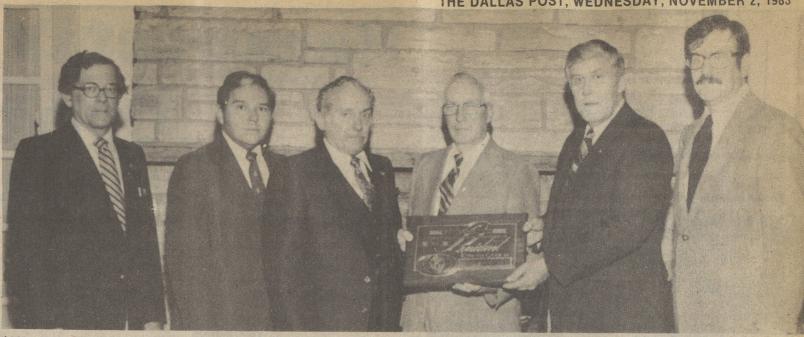

Kiwanis officers

New officers for the Dallas Kiwanis Club were recently installedby Kiwanis Lieutenant Governor Robert Taylor. Shown here, from left, are Cliff Parker, treasurer; Mike Kerkowski, first

vice-president; Link Linquist, president; Lt. Gov. Taylor; John Luke, immediate past president; and Reese Pelton, secretary. Leon Trager, second vice president, was absent at the time of