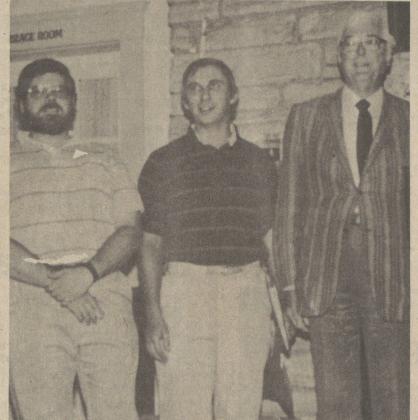

### Golf committee

Members of the committee who were responsible for planning the First Dallas Rotary Fall Class Golf Tournament are shown here. The tournament, which was held at Irem Temple Country Club, realized over \$1300 in profits which will be used to help fund Rotary charities. From left, Paul Preby Jr., Dallas; Joe Killeen, Dallas, and Tom Turner,