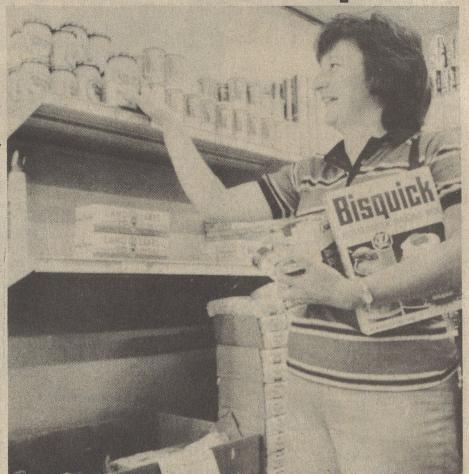

utes. Serve hot over Sandy Sheehan, Huntsville Road, Dallas, was caught by a Dallas Post marshmallows placed in photographer while grocery shopping at Daring's Market, Memorial bottom of cup. Adults can Highway, Dallas. Mrs. Sheehan - and you, too - can easily make all the add 1 teaspoon instant things she's buying by following this week's "Cookbook" recipes.