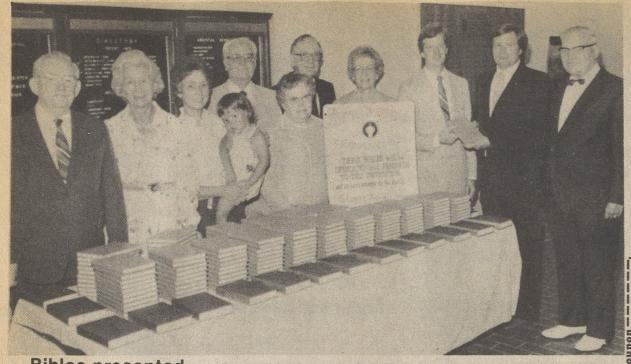

**Bibles** presented

Members of the Gideons International recently presented Bibles to Nesbitt Memorial Hospital at a special ceremony held at the hospital. Individual copies of the New Testament will be placed at each patient's bedside. Bibles are also available for use at each nursing station and in all visitor waiting areas. Shown above at the presentations ceremony are, from left, Percy Love, Gideon member; Mrs. Abram Nesbitt, 2nd, third vice president, Nesbitt Memorial Hospital board of directors; Marie Zemanick, director of nursing; Susan Zemanick, Bob Thevethan, Gideon Member; Mrs. Frederick Eck, chairman, community relations committee; Thomas Graham, hospital assistant administrator; Thomas Groff, Gideon member; Rev. Edmund John, hospital