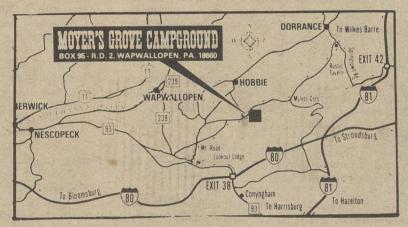

# MOYER'S GROVE CAMPG

Hobbie, Pa. R.D. No. 2, Box 95, Wapwallopen, Pa. 18660

- \* Championship Mini Golf
- \* Roller Skating
- \* Playground
- \* Swimming
- \* Recreation Hall
- \* Entertainment, Sat., Evening
- \* Full Hookups
- \* Hot Showers
- \* Dumping Station
- \* Fishing
- \* Camp Store
- \* Movies

Our sites will handle trailers up to 31 ft. Tenters welcome. Rustic cabins for rent. 30 minutes from Wilkes-Barre

> **PHONE 379-3375** AREA CODE 717

and we'd like to

bring your friend

to Northeastern Pennsylvania!