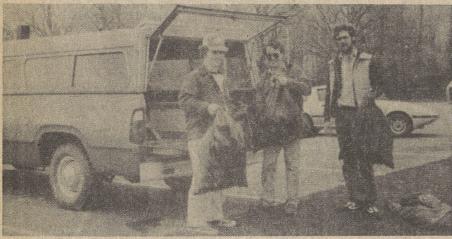

CLEAN-UP DAY HELD - The Veterans Club of Penn State-Wilkes-Barre recently heldlits clean-up day of the Lehman campus and surrounding area. This service is performed twice a year, in the spring and in the fall. Shown in photo are, from left, Chuck Sheaffer, Shavertown, president of the Veterans Club; Bruce Griffiths, Trucksville, vice-president; and Bill Culver, Tunkhannock, next year's president. Other students who participated in the clean-up day were Jim Kozich, Wilkes-Barre; John Mazur, Plymouth and Penny O'Neill, Shickshinny.