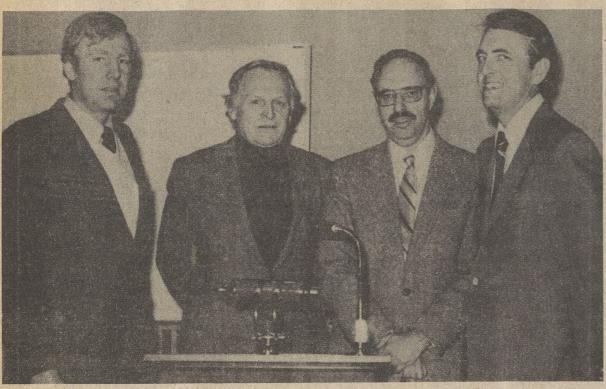

LCCC SPONSORS LECTURE - Luzerne County Community College's History-Social Science Department recently hosted Charles R. Allen, internationally published author and journalist, for a presentation at the college's Educational Conference Center. Shown before the start of the program are, from left, Dr. William Camp, Dallas, professor of history and chairperson of the History-Social Science Department; Charles Allen; Dr. Sheldon Spear, Shavertown, professor of history; and Robert Mittrick, Dallas, professor of history, sociology and political science. Allen's topic was "Nazi War Criminals Living in the United States.