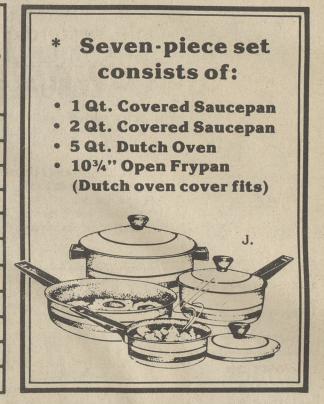

Money Market Accounts & Certificates of Deposit Not Eligible.

| YOUR FIRST DEPOSIT TO A NEW OR EXISTING SAVINGS ACCOUNT<br>QUALIFIES YOU FOR A GIFT SELECTION AS FOLLOWS: |                  |                  |                    | PURCHASE<br>PRICE WITH<br>ADDITIONAL<br>DEPOSITS |
|-----------------------------------------------------------------------------------------------------------|------------------|------------------|--------------------|--------------------------------------------------|
| GIFT SELECTION                                                                                            | \$250<br>or more | \$500<br>or more | \$1,000<br>or more | OF \$50.<br>OR MORE                              |
| A. 8 <sup>1</sup> / <sub>2</sub> " Gourmet Pan                                                            | FREE             | FREE             | FREE               | \$6.95                                           |
| B. 21/2 Qt. Tea Kettle                                                                                    | FREE             | FREE             | FREE               | 6.95                                             |
| C. 11" Square Griddle                                                                                     | \$4.95           | FREE             | FREE               | 7.95                                             |
| D. 1 Qt. Covered Saucepan                                                                                 | 4.95             | \$3.95           | FREE               | 7.95                                             |
| E. 2 Qt. Covered Saucepan                                                                                 | 5.95             | 4.95             | \$3.95             | 9.95                                             |
| F. 10 <sup>3</sup> /4" Covered Frypan                                                                     | 8.95             | 7.95             | 6.95               | 13.95                                            |
| G. 5 Qt. Dutch Oven                                                                                       | 8.95             | 7.95             | 6.95               | 13.95                                            |
| H. Corn Popper                                                                                            | 10.95            | 9.95             | 8.95               | 15.95                                            |
| I. Coffee-Miser                                                                                           | 14.95            | 13.95            | 12.95              | 19.95                                            |
| J. Seven-piece Set*                                                                                       | 28.95            | 26.95            | 24.95              | 33.95                                            |
| K. "La Machine II" - Food Processor                                                                       | 43.95            | 41.95            | 39.95              | 48.95                                            |