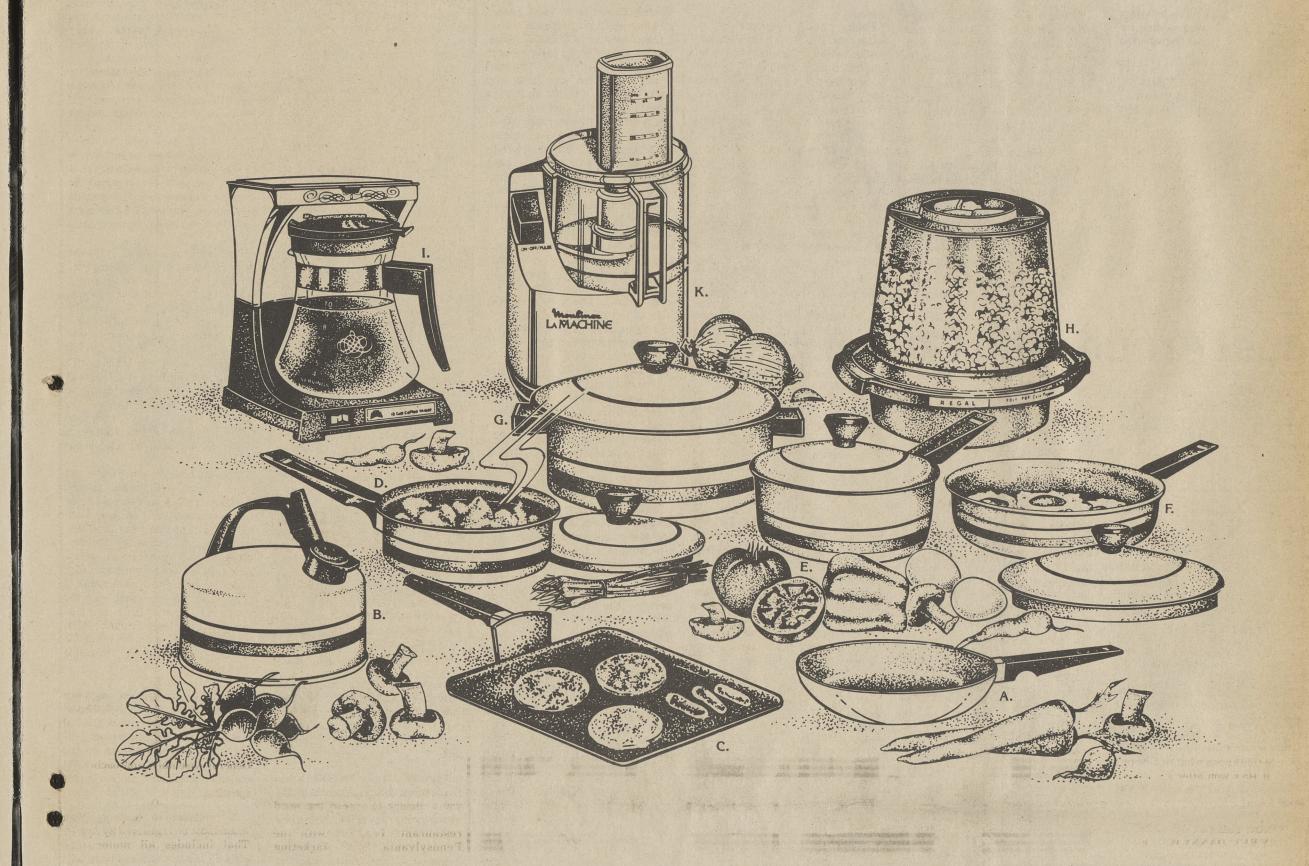

## **Big Savings for Savers on Regal Silverstone Cookware**

**Free Regal Cookware!** 

Yes, you can get some of this beautiful cookware free, the rest at special low prices, just by making deposits to a new or existing savings account. The table below shows how it works. The cookware is Regal's "Sahara" line, with exclusive Silverstone nonstick interiors. The exterior is porcelain-clad and decorated with a bold cinnamon stripe and brown accent ring. Also available are coffee makers, popcorn poppers and famous La Machine II food processors, all yours at special savings with additional deposits.

Money Market Accounts & Certificates of Deposit Not Eligible.

| YOUR FIRST DEPOSIT TO A NEW OR EXISTING SAVINGS ACCOUNT<br>QUALIFIES YOU FOR A GIFT SELECTION AS FOLLOWS: |                  |                  |                    | PURCHASE<br>PRICE WITH<br>ADDITIONAL<br>DEPOSITS |
|-----------------------------------------------------------------------------------------------------------|------------------|------------------|--------------------|--------------------------------------------------|
| GIFT SELECTION                                                                                            | \$250<br>or more | \$500<br>or more | \$1,000<br>or more | OF \$50.<br>OR MORE                              |
| A. 8 <sup>1</sup> / <sub>2</sub> " Gourmet Pan                                                            | FREE             | FREE             | FREE               | \$6.95                                           |
| B. 21/2 Qt. Tea Kettle                                                                                    | FREE             | FREE             | FREE               | 6.95                                             |
| C. 11" Square Griddle                                                                                     | \$4.95           | FREE             | FREE               | 7.95                                             |
| D. 1 Qt. Covered Saucepan                                                                                 | 4.95             | \$3.95           | FREE               | 7.95                                             |
| E. 2 Qt. Covered Saucepan                                                                                 | 5.95             | 4.95             | \$3.95             | 9.95                                             |
| F. 10 <sup>3</sup> /4" Covered Frypan                                                                     | 8.95             | 7.95             | 6.95               | 13.95                                            |
| G. 5 Qt. Dutch Oven                                                                                       | 8.95             | 7.95             | 6.95               | 13.95                                            |
| H. Corn Popper                                                                                            | 10.95            | 9.95             | 8.95               | 15.95                                            |
| I. Coffee-Miser                                                                                           | 14.95            | 13.95            | 12.95              | 19.95                                            |
| J. Seven-piece Set*                                                                                       | 28.95            | 26.95            | 24.95              | 33.95                                            |
| K. "La Machine II" - Food Processor                                                                       | 43.95            | 41.95            | 39.95              | 48.95                                            |