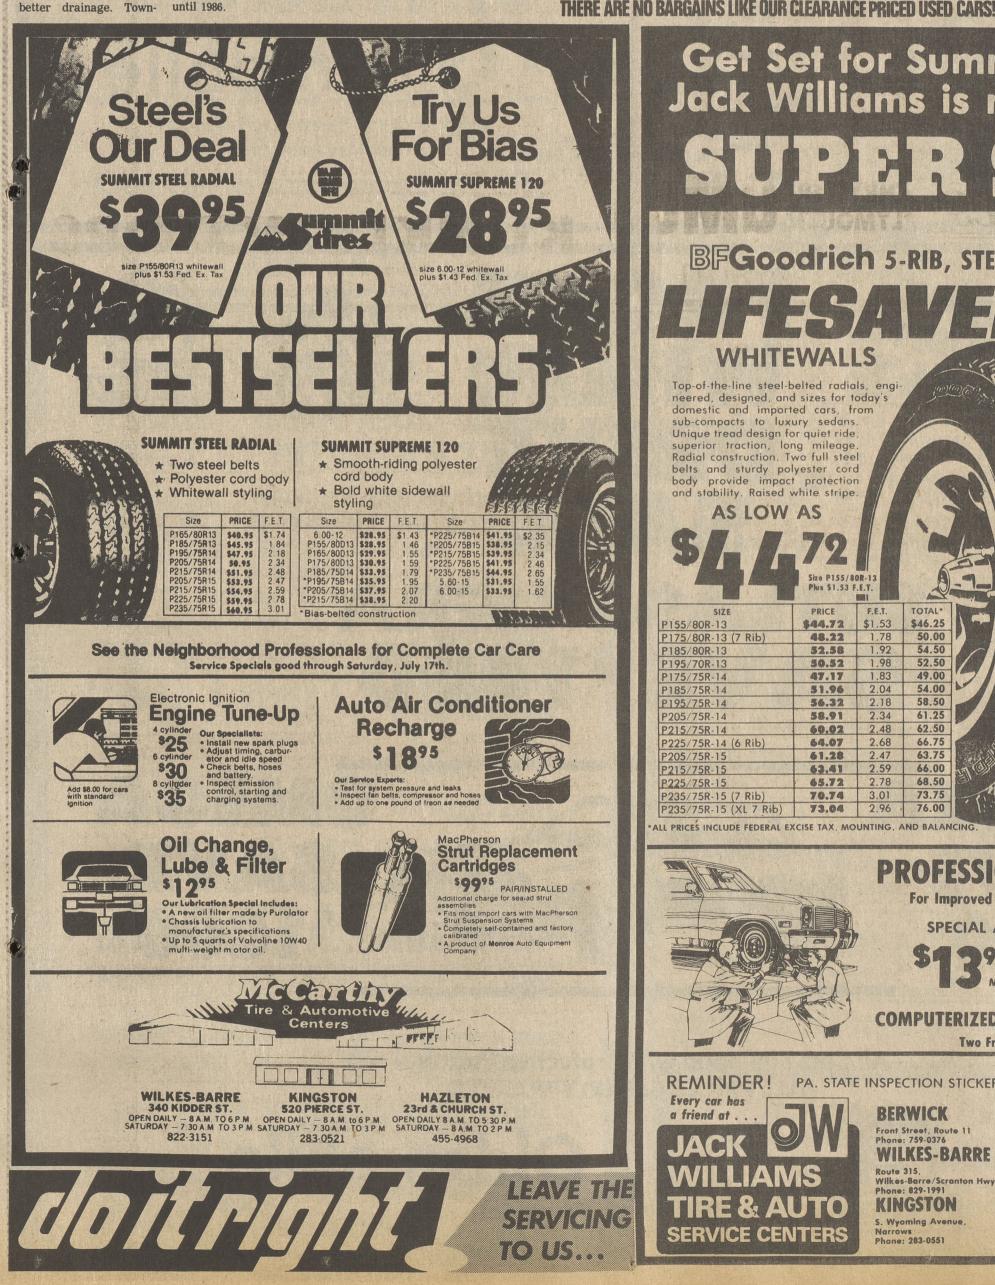

OF XLM'S

ON

**BFGoodrich 5-RIB, STEEL-BELTED RADIALS** 

## WHITEWALLS Top-of-the-line steel-belted radials, engi neered, designed, and sizes for today's domestic and imported cars, from sub-compacts to luxury sedans. Unique tread design for quiet ride, superior traction, long mileage. Radial construction. Two full steel belts and sturdy polyester cord body provide impact protection and stability. Raised white stripe.

AS LOW AS

| \$44                                                                                                           | Size P155/80R-13<br>Plus \$1.53 F.E.T.     |                                                                                                                |                              |            |
|----------------------------------------------------------------------------------------------------------------|--------------------------------------------|----------------------------------------------------------------------------------------------------------------|------------------------------|------------|
| SIZE                                                                                                           | PRICE                                      | F.E.T.                                                                                                         | TOTAL*                       |            |
| P155/80R-13                                                                                                    | \$44.72                                    | \$1.53                                                                                                         | \$46.25                      |            |
| P175/80R-13 (7 Rib)                                                                                            | 48.22                                      | 1.78                                                                                                           | 50.00                        |            |
| P185/80R-13                                                                                                    | 52.58                                      | 1.92                                                                                                           | 54.50                        |            |
| P195/70R-13                                                                                                    | 50.52                                      | 1.98                                                                                                           | 52.50                        | /          |
| P175/75R-14                                                                                                    | 47.17                                      | 1.83                                                                                                           | 49.00                        |            |
| P185/75R-14                                                                                                    | 51.96                                      | 2.04                                                                                                           | 54.00                        | 100        |
| P195/75R-14                                                                                                    | 56.32                                      | 2.18                                                                                                           | 58.50                        |            |
| P205/75R-14                                                                                                    | 58.91                                      | 2.34                                                                                                           | 61.25                        |            |
| P215/75R-14                                                                                                    | 60.02                                      | 2.48                                                                                                           | 62.50                        |            |
| P225/75R-14 (6 Rib)                                                                                            | 64.07                                      | 2.68                                                                                                           | 66.75                        |            |
| P205/75R-15                                                                                                    | 61.28                                      | 2.47                                                                                                           | 63.75                        |            |
| P215/75R-15                                                                                                    | 63.41                                      | 2.59                                                                                                           | 66.00                        | E          |
| P225/75R-15                                                                                                    | 65.72                                      | 2.78                                                                                                           | 68.50                        | E          |
| P235/75R-15 (7 Rib)                                                                                            | 70.74                                      | 3.01                                                                                                           | 73.75                        |            |
| P235/75R-15 (XL 7 Rib)                                                                                         | 73.04                                      | 2.96                                                                                                           | 76.00                        |            |
| The second s | CARE A LOUBLE DE COMPANY AND A COMPANY AND | The second s | States and the second second | STO MARKED |

ALL PRICES INCLUDE FEDERAL EXCISE TAX, MOUNTING, AND BALANCING