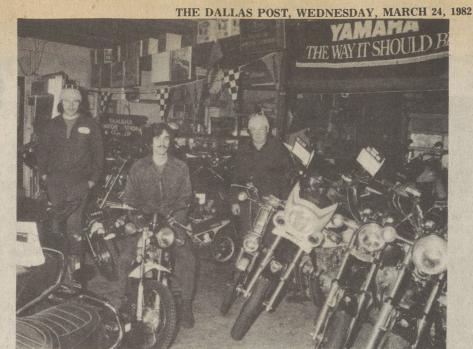

Corsages

1 Lg. Single Carnation 1.75 3 Lg. Single Carnations

1 Silk Sweetheart Rose 11.50 3 Silk Sweetheart Roses

\*6.00 each

Call Marguerite Burk at 696-2408 To order or Contact Any Band Member

Gene Meeker, Tim Haddle, Daniel Meeker are shown above with many of the Yamahas which they unpacked last week

## It's the season for Yamaha!

Kunkle Motors, located automobiles and Bolen just off Rte. 309, three miles north of Dallas, has been owned and operated by Daniel Meeker for more than 40 years. A Yamaha dealer, motorcycles are arriving daily and Meeker has a wide selection from which to

farm and garden equip-Meeker is a member of a mechanically talented

business. Meeker is an expert mechanic on foreign cars as are his two grandsons, Gene Meeker family and his father, and Tim Haddle, who brother and uncle were in work with him.

#### \$100 grocery prize

The Lake-Lehman Band choose. Kunkle Motors is Sponsors Association is also the dealer for Saab sponsoring a "Win your

> 33 Wilkes-Barre Blvd. Wilkes-Barre, Pa. 829-0000

We Have A Nice Selection Of