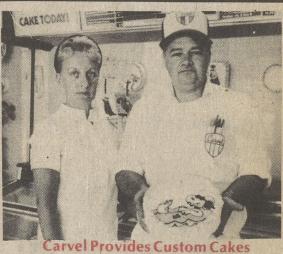

Pictured above are Barbara and Bob Bradley displaying one of the many cake designs available.