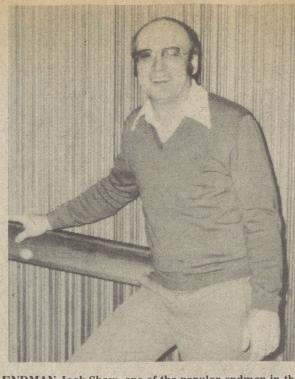

# TOWEL OUTLET NAMEBRAND:

Towels Sheets Quilts

Dust Ruffles Pillows Mattress Pads Table Cloths

Bedspreads Tab Blankets

Memorial Highway Dallas, Pa. 18612 717-675-2800

ENDMAN-Jack Shaw, one of the popular endmen in the Dallas Mothers Club Ministrel, has been in the show for three years. Jack, along with "Mr. Interlocutor", Warren Rosengrant; endmen Frank Poplaski, Norman Darling and Charlie Davenport, will provide some hilarious chuckles through their comedy stunts. The Ministrel "Fellin' Good" will be May 1, 2, 8 p.m., at the Dallas Junior High School auditorium. Tickets are available at the door, from any cast, chorus or club member. (Dave Kozemchak Photo)