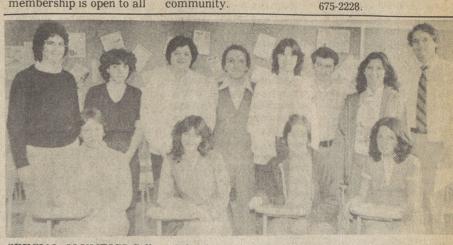

SPECIAL OLYMPICS-College Misericordia students volunteered their services for the 1981 Special Olympics, April 25, at Meyers Stadium. The event for the handicapped is sponsored nationally by the Kennedy Foundation and locally by the Luzerne County Recreation Commission and Boscov's Department Store. Left to right, sitting, are Janice Hawley, Moilly Dunn, Mary Nafus, Bernie Nogueima; standing, Dr. Molly Spohrer Vitale, Jacke Alles, Leo Nerozzi, county coordinator; Rose Moorhead, Len Zarnock, Patti Simon and Joe Rogan.