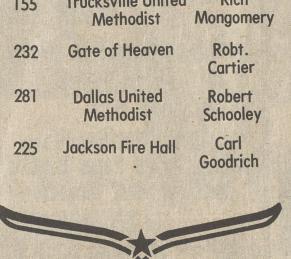

### **BACK MOUNTAIN BOY SCOUT TROOPS**

.the better life

| [roop | No. Sponsor                     | Leader             |
|-------|---------------------------------|--------------------|
| 233   | St.Paul's<br>Lutheran           | John<br>Baloga     |
| 155   | Trucksville United<br>Methodist | Rich<br>Mongome    |
| 232   | Gate of Heaven                  | Robt.<br>Cartier   |
| 281   | Dallas United<br>Methodist      | Robert<br>Schooley |
| OOF   | Jackson Eiro Hall               | Corl               |