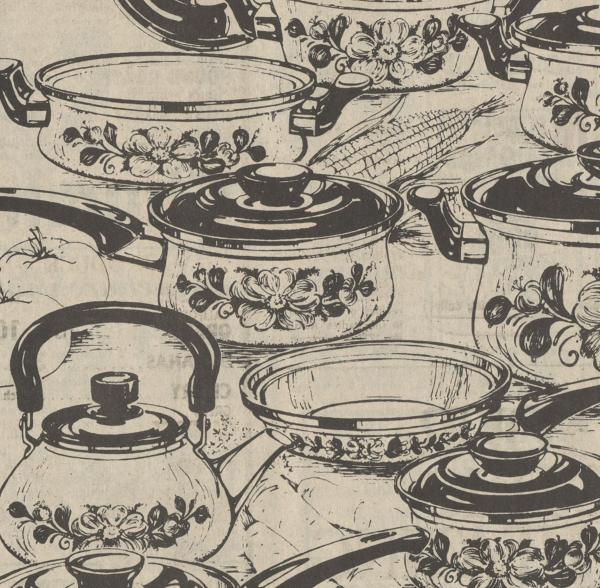

## STARTS THIS SUNDAY AND CONTINUES FOR **20 BIG WEEKS**

SAYE Tapes for savings on

Gookware

• Finest heavy gauge porcelain bonded to steel for even heat distribution over economical-low heat.

• Snug-fitting recessed covers seal in moisture and lock in natural vitaminrich flavors.

• Beautiful oven-to-table serving convenience!

The cookware designed for today's lifestyle. With its unique orange and brown floral motif, it looks as good on your table as it performs in your kitchen! Each piece is kiln fired so that it's resistant to chipping, staining, dishwasher-safe...and the lovely design is permanently fused. It will never wash,