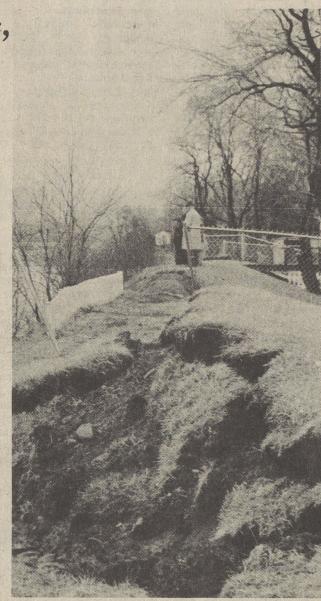

NICE BACKYARD--People living along the water side of River St. in Forty Fort face this situation yearly in flood season. Located at a sharp bend in the Susquehanna River, the dike there has a chronic slippage problem. Visible is the gradually collapsing dike wall, while nearby is a large dip in the dike level. Water was running high in the area this week. (Photo by Tom Mooney)