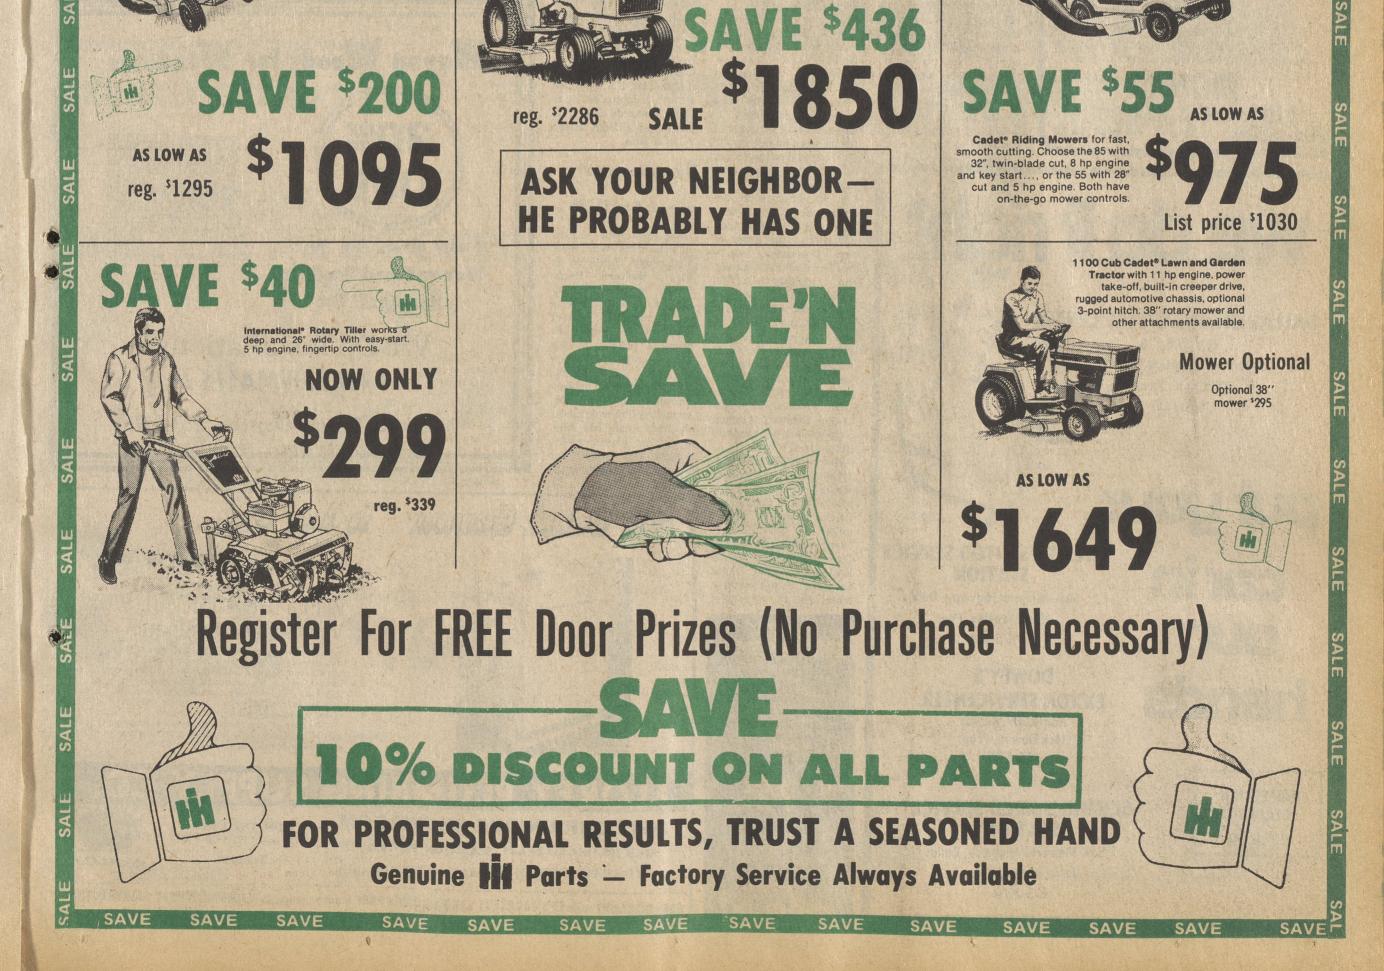

## EQUIPMENT & WELDING

(FORMERLY A. F. WALTERS)

SAVE

SANDY WALTERS

SAVE

**Memorial Highway, Dallas** 675-1869

Open Thursday, Friday, Saturday - 8 a.m. to ?

Cadete Lawn Tractors with 36" rotary mower. 8 hp engine with hydrostatic or gear drive. Key start. Optional 5 bu. rear bagger and other year round use attachments. Cub Cadete Lawn and Garden Tractors with automotive frames and all-steel drive trains. Tough, fast, durable and versatile. Dozens of attachments available for year-round use. Choose from 5 models, 10 to 16 hp, hydrostatic or gear drive. Model 1000