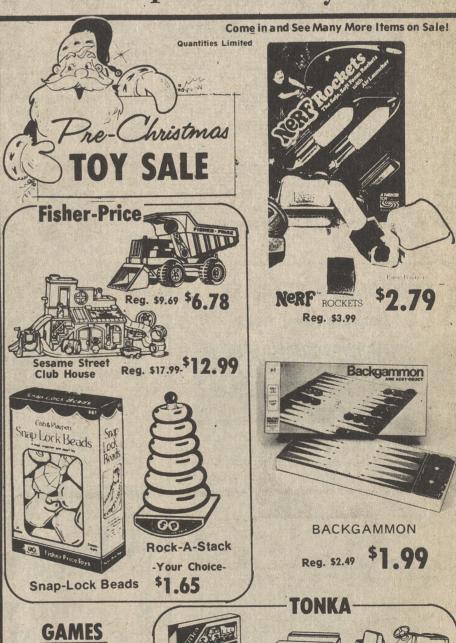

BEST LIGHTED DISPLAY: \$25

Savings Bond

BEST UNLIGHTED DISPLAY: \$25

Savings Bond

**Honorable Mention Certificates** 

BANANA

Reg. \$7.99 \$5.99

TREE

YAHTZE

Reg. \$3.99 \$2.79

SUPER TOE

Reg. \$10.69 \$7.48

Reg. \$7.19 \$4.99

**GNIP GNOP** 

Reg. \$8.19 \$5.73

Nothing To Buy.....

**Sponsored By** 

TONKA

Tractor & Trailer \$2.71

Reg. \$3.39

Your Choice

Reg. \$3.70

Reg. \$3.70

Reg. \$3.70

Reg. \$3.70

BACK MT. LUMBER & COAL Hardware & Gift Store
Memorial Hgwy., Shavertown

LUMBERYARD-8 to 5 Closed Sunday

Mon.-Sat. 8 to 9 Closed Sunday