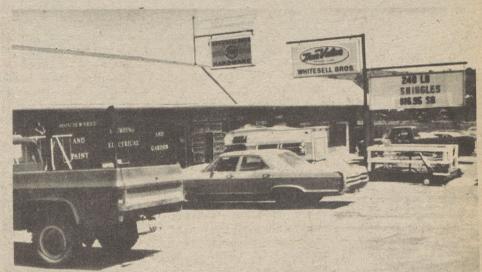

## Building Supplies

Whitesell Bros. serves family and commercial needs for quality building supplies and materials at competitive prices... ...and we deliver

Route 118, West of Dallas

Midway Manor