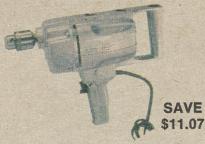

### Agway 1/2" Reversible Drill

- Professional-type 
  6.0 amp motor
- Reversing mechanismInstant response trigger

(67-3003)

\$48.88