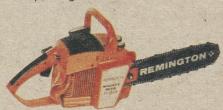

## Remington 15" SL9R **Chain Saw**

- · Roller nose bar
- Zips through 30" diameter trees
- · 46cc displacement engine
- Perfectly balanced for virtual vibration-free cutting

(67-1104) reg. \$189.95

**SAVE \$10.95** \$179.00