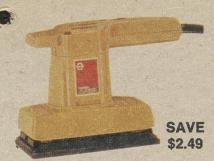

### Agway 1/2" Reversible Drill

- Professional-type 
  6.0 amp motor
- Reversing mechanismInstant response trigger

(67-3003)

\$48.88



### **Black & Decker Finishing Sander**

(67-0058)

\$16.50

# Now! a B&D 71/4" circular saw at a price you can afford: \$17.79!



- 7 pounds of sheer power for easy
- pruning, cutting, trimming
- Double insulated
- UL approved 8 amp motor
- 13/4 hp, 10" guide bar

(67-1071)

reg. \$39.95



#### **Mighty-Mite Bantam Chain Saw**

- The little featherweight that fells logs
- Easy starting, 34cc displacement engine
  Well balanced for easy handling

(67-1315)

**SAVE \$7.95** \$89.00



## Remington 15" SL9R **Chain Saw**

- · Roller nose bar
- Zips through 30" diameter trees
- · 46cc displacement engine
- Perfectly balanced for virtual vibration-free cutting

(67-1104) reg. \$189.95

**SAVE \$10.95** \$179.00



#### Hanson 17-Piece Drill Set

- Includes 1/16" through 1/2" sizes
  Reduce