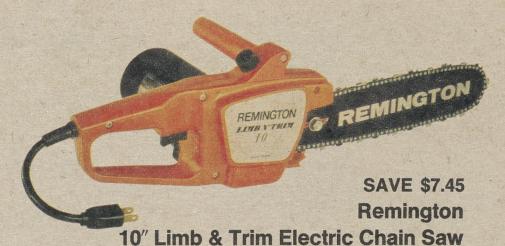

# Now! a B&D 71/4" circular saw at a price you can afford: \$17.79!

- 7 pounds of sheer power for easy
- pruning, cutting, trimming
- Double insulated
- UL approved 8 amp motor
- 13/4 hp, 10" guide bar

(67-1071)

reg. \$39.95