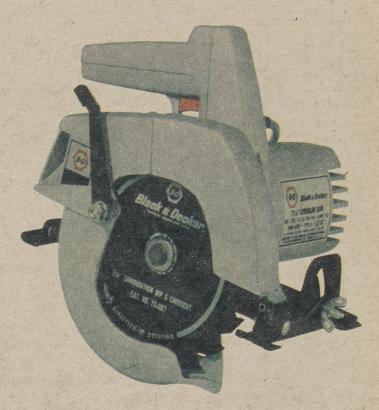

# **Black & Decker** 71/4" Circular Saw with 11/4 HP Motor

- Motor burnout-protected
- Accepts both 7¼" & 6½" blades (71/4" blade included)
- Sawdust ejection chute keeps cutting line free of sawdust • Double insulated
- · Simple, quick depth and bevel adjustments (67-0264)

reg. \$27.49

**SAVE \$9.70** 

We service what we sell; therefore, some items sold only where comprehensive servicing is available.

Charge 3 convenient ways-Telmark-Agway's own credit plan, BankAmericard or Master Charge.