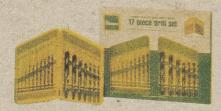

#### Hanson 17-Piece Drill Set

- Includes 1/16" through 1/2" sizes
  Reduced shanks allow 1/4" chuck usage for all sizes
  High speed steel drill quality
- In convenient, plastic case
- (67-0107) reg. \$23.25