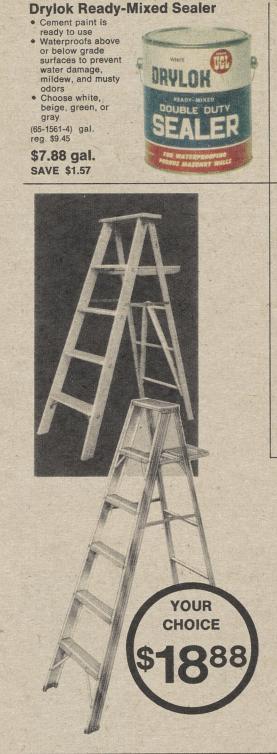

#### 6' Wooden Stepladder

Steel truss rodded, extra strength steps
 Ideal for household use
 Pail shelf
 (65-4036)
 reg. \$24.25
 SAVE \$5.37!
 \$18.88

### Werner

6' Aluminum Ladder • Portable, lightweight aluminum ladder is

UL listed • Deep, slip-resistant, corrugated steps • Pail shelf with rag and tool holder (65-4130) reg. \$19.95 **Sale** 

\$18.88

SAVE \$1.07!