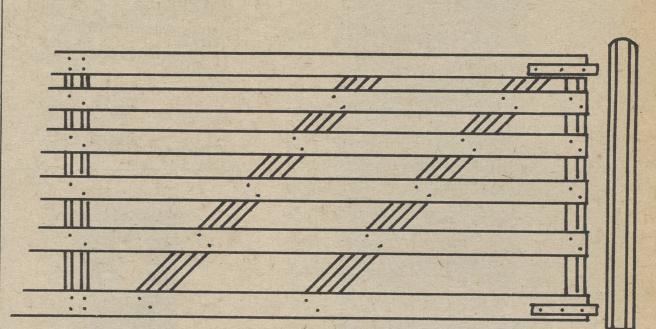

# 4' High 6-Board Wooden Gate

- Never-sag design with 2 sturdy diagonal braces
- · Comes complete with hardware
- · Galvanized panels for uprights, diagonals; galvanized bolt construction
- Self-cleansing yellow enamel coating 12' \$37.55 (69-3507)

Sale \$33.95

Also available: 10', 14', 16'

Charge 3 convenient ways-Telmark-Agway's own credit plan, BankAmericard or Master Charge.

Some items not stocked at all Agway stores.