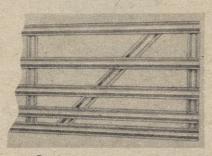

# 4' High 6-Board Wooden Gate

- Never-sag design with 2 sturdy diagonal braces
- · Comes complete with hardware
- · Galvanized panels for uprights, diagonals; galvanized bolt construction
- Self-cleansing yellow enamel coating 12' \$37.55 (69-3507)