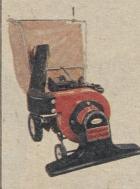

# **Galvanized Pail**

Sale \$1.99

Power Propelled **Power Vac** 

(82-1645) reg. \$299.95 **SAVE \$20.00** Sale

\$279.95

- Powerful 6 hp Briggs & Stratton engine
  26" snout
  Bag has heavy-duty zipper
- for easy dumping
- · A 10', flexible suction hose attachment is available