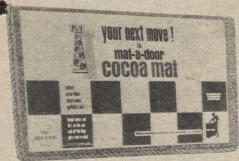

## 14" x 24" Cocoa **Door Mat**

- · Catches in-coming dirt like nothing else!
- Natural cocoa fibers absorb water, too! SAVE 10%

Reg. \$2.99

Sale \$2.68