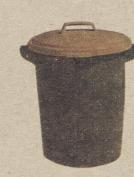

#### Rubbermaid 20 Gallon Trash Can

- · Lightweight, yet durable
- Weatherproof can with snug-fitting, snap-lock cover (72-1636) Reg. \$7.49

**SAVE \$1.50** Sale \$5.99

#### 20 Gallon Galvanized Trash Can

- Galvanized for
- rust resistance
- Tight fitting cover keeps pests away
- Securely attached handles for easy moving

(72-1541) Reg. \$4.95 **SAVE 10%** Sale \$4.44