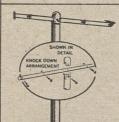

#### Steel **Clothes Pole**

- 8'6" steel pole with
- 4' cross arms Easy to anchor
- White enamel finish
   Enameled end caps

(74-2799) reg. \$14.25

**SAVE \$2.30** Sale \$11.95