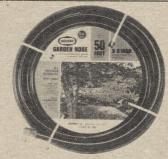

## 5/8" Nylon Hose

- · Nylon tire cord reinforced for long life
- Four-ply construction
- · Stays flexible in all kinds of weather

50' (81-0152) reg. \$9.29

**SAVE \$1.40** Sale \$7.89