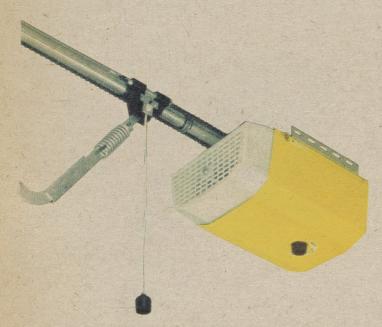

# Stanley **Garage Door Opener ADVS-1**

- Instant safety reverse
   Chain drive
- Includes solid state radio controls
- Lets you stay in your car on stormy days

(61-5598) reg. \$169.95

SAVE \$31.95 Sale \$13800

# Stanley **Garage Door Opener ADVS-2**

 With two transmitters (61-5599) reg. \$195.50

SAVE \$48.50 Sale \$14700