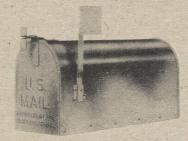

## Mailbox

- 71/2" H x 61/4" W x 181/2" L galvanized box with a red flag
- Postmaster approved design

(61-2504) reg. \$4.69

**SAVE \$1.03** Sale \$3.66