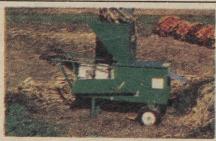

#### Mighty Mac 5 HP Shredder/Grinder

Jackson 41/2 Cu. Ft.

· Steel seamless tray with rust-resistant

· Pneumatic tires for turf saving, easy rolling

**SAVE \$8.00** 

Sale \$46.69

Wheelbarrow

coating

(82-3003)

Reg. \$54.69

- 5 hp Briggs & Stratton engine
  Balanced rotor with 24 steel hammers
  No worry about getting stones in this "Mighty
- Mac"-it just grinds them to dust 1" perforation grinding screen included
- reg. \$341.00 (82-1454) SAVE \$22.00 Sale \$319.00