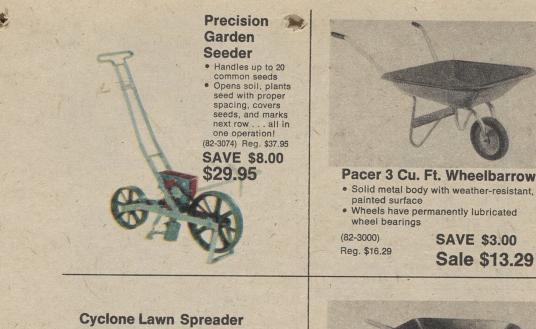

# Save<sup>\$10.00</sup> if you walk, <sup>\$20.00</sup> if you ride!





### Agway 3<sup>1</sup>/<sub>2</sub> HP Rotary Tiller

- Our lowest priced tiller
- Powerful 3½ hp Briggs & Stratton engine for tilling up to 8" deep and 26" wide
  16 forged tines, 12" in diameter, popular bolo
- style
- 9" x 1.75" semi-pneumatic tires for easy rolling to and from the garden
  (82-1015) SAVE \$26.00

Reg. \$215.95

Sale \$189.95



Charge 3 convenient ways—Telmark—Agway's own credit plan, BankAmericard or Master Charge.



#### Mighty Mac 5 HP Shredder/Grinder

Jackson 41/2 Cu. Ft.

· Steel seamless tray with rust-resistant

· Pneumatic tires for turf saving, easy rolling

**SAVE \$8.00** 

Sale \$46.69

Wheelbarrow

coating

(82-3003)

Reg. \$54.69

- 5 hp Briggs & Stratton engine
  Balanced rot