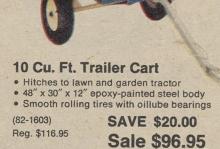

# Save<sup>\$10.00</sup> if you walk, <sup>\$20.00</sup> if you ride!





### Agway 3<sup>1</sup>/<sub>2</sub> HP Rotary Tiller

- Our lowest priced tiller
- Powerful 3½ hp Briggs & Stratton engine for tilling up to 8" deep and 26" wide
  16 forged tines, 12" in diameter, popular bolo
- style
- 9" x 1.75" semi-pneumatic tires for easy rolling to and from the garden
  (82-1015) SAVE \$26.00

Reg. \$215.95

Sale \$189.95



Charge 3 convenient ways—Telmark—Agway's own credit plan, BankAmericard or Master Charge.



#### Mighty Mac 5 HP Shredder/Grinder

Jackson 41/2 Cu. Ft.

· Steel seamless tray with rust-resistant

· Pneumatic tires for turf saving, easy rolling

**SAVE \$8.00** 

Sale \$46.69

Wheelbarrow

coating

(82-3003)

Reg. \$54.69

- 5 hp Briggs & Stratton engine
  Balanced rotor with 24 steel hammers
  No worry about getting stones in this "Mighty
-