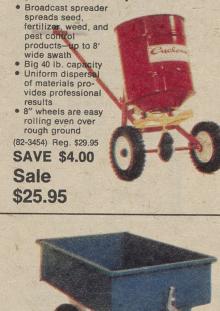

# Save<sup>\$10.00</sup> if you walk, <sup>\$20.00</sup> if you ride!





### Agway 3<sup>1</sup>/<sub>2</sub> HP Rotary Tiller

- Our lowest priced tiller
- Powerful 3½ hp Briggs & Stratton engine for tilling up to 8" deep and 26" wide
  16 forged tines, 12" in diameter, popular bolo
- style
- 9" x 1.75" semi-pneumatic tires for easy rolling to and from the garden
  (82-1015) SAVE \$26.00

Reg. \$215.95

Sale \$189.95



Charge 3 convenient ways—Telmark—Agway's own credit plan, BankAmericard or Master Charge.



#### Mighty Mac 5 HP Shredder/Grinder

Jackson 41/2 Cu. Ft.

· Steel seamless tray with rust-resistant

· Pneumatic tires for turf saving, easy rolling

**SAVE \$8.00** 

Sale \$46.69

Wheelbarrow

coating

(82-3003)

Reg. \$54.69

- 5 hp Briggs & Stratton engine
  Balanced rotor with 24 steel hammers
  No worry about getting stones in this "Mighty