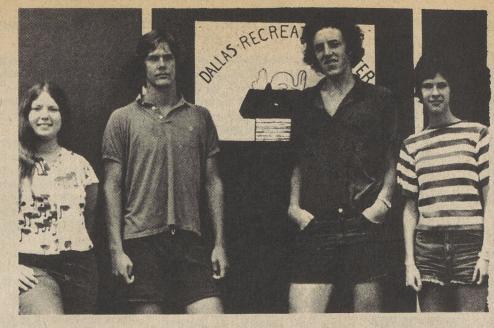

REATION STAFF--(left to right) Pat Shuleski, Brad Arnaud, Earl Phillips and Barbara Del Vecchio stand before the sign at the Dallas Recreation Center. The four college students along with Diane Masoner are the 1975 student aides at the center.