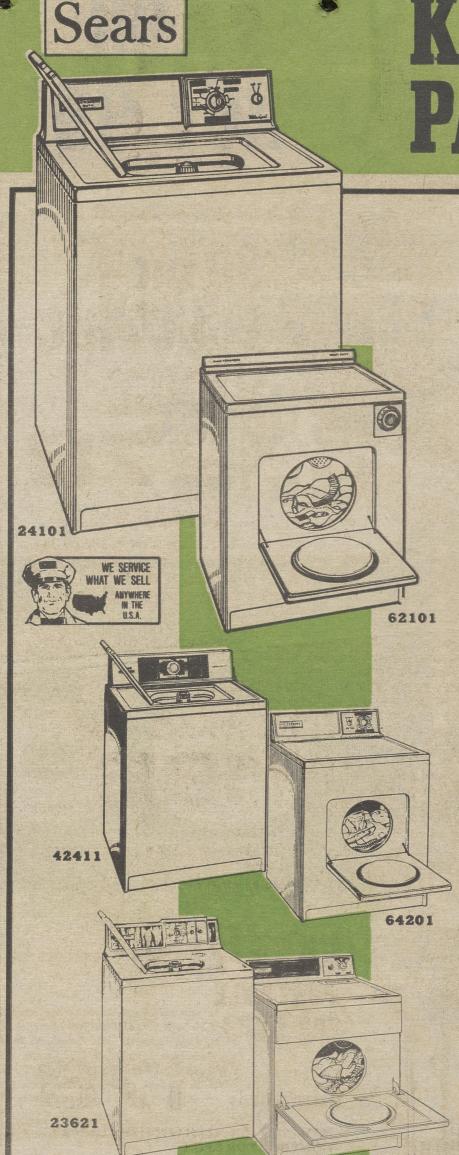

# **LOW PRICED** WASHER and DRYER

### Heavy-Duty Washer

• 3-Cycles. 3-Pre-Set Wash Rinse Temperatures

\$179 If Bought Separately

### Kenmore Electric Dryer

• 2-Cycles, Normal and Air Only

\$109 If Bought Separately

# Large Capacity Washer

- 2 Cycles, Permanent Press or Normal
- 3 Wash/Rinse Temperatures

\$199

# Large Capacity Electric Dryer

• 3-Temperatures, Normal, Permanent Press, and Delicate

\$149

If Bought Separately

# 4-Cycle, 2-Speed Washer

- 5 Wash/Rinse Temperature
- 3 Water Levels, 2 Speed Motor
- · Permanent Press, Pre-wash, Normal and Delicate-Knit Cycles
  If Bought Separately

# Electric Dryer with Wrinkle Guard

- Electronic Sensor shuts off Dryer Automatically
- End of Cycle Signal

64551

169.95

If Bought Separately