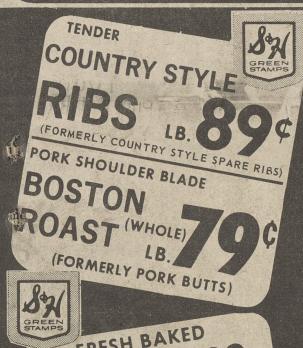

5-6 LB.

(FORMERLY LOIN HALF)

FRESH BAKED HOT CROSS BUNS 12-0Z. 59¢ SAVE 6¢-FRESH SUGAR 10-0Z. \$ 00 PKGS. \$

SAVE 104-TOWN SQUARE(FROZEN) APPLEor CHERRY PIES 2 20-07. \$1.

SAVE 104-IDEAL FROZEN ORANGE JUICE 12-0Z. 7