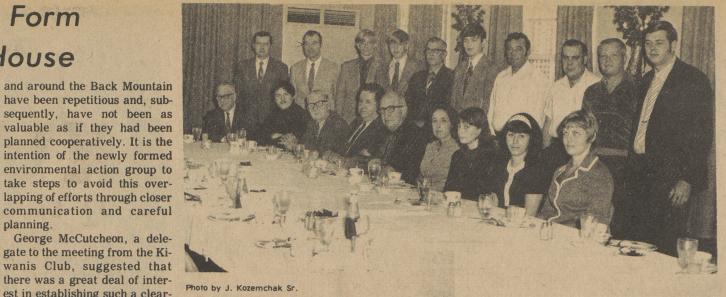

The group will meet next at the country club Jan. 29. All interested persons are cordially invited to attend.

Members of the newly formed environment action clearing house committee are pictured above following a breakfast meeting at the Irem Temple Country Club. Seated from left to right are Al Ackerson, W. Anthony Fulton, Don Evans, Tom Reese, Arch Austin, Florence Finn, Anne Purcell, Pat Unger and Joan Adessa. Standing are Charles Hoffecker, Bernard Banks, Larry Fritzges, Kevin Chadwick, Bruce S. Davies Jr., Robert Casselberry Jr., Glenn Lewis, Dave Kopetchny, George McCutcheon and Ray Hillman.