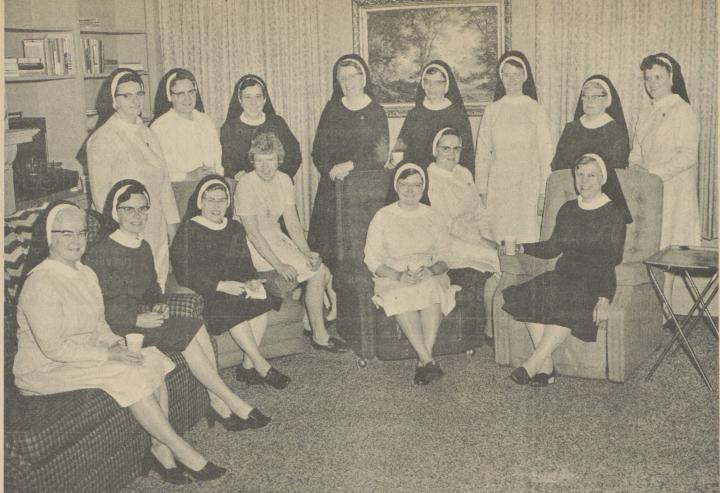

Open House was held Sunday for Sisters of the Scranton Diocese at the new Gate of Heaven Convent on Terrace Street, Dallas. Pictured above enjoying the informal gathering are, seated from left to right: Sr. M. Melanie, Sr. Leonita, Sr. Jane de

Chantal, Sr. Ann Paye, Sr. Anne Marie, Sr. M. Liguori, Sr. M. Linus. Standing from left to right: Sr. Shawn, Sr. Georgina, Sr. Joseph Loretta, Sr. Marcian, Sr. Theresa Joseph, Sr. Ann

# Bernadette, Sr. M. Ramunda, Sr. M. Evangelist.

The Dallas Post will observe Memorial Day, May 31, according to the Monday Holiday Bill, the office will be closed. An earlier deadline must be regarded by correspondents and publicity chairmen. Please have all copy in to The Post by Friday or Saturday morning.