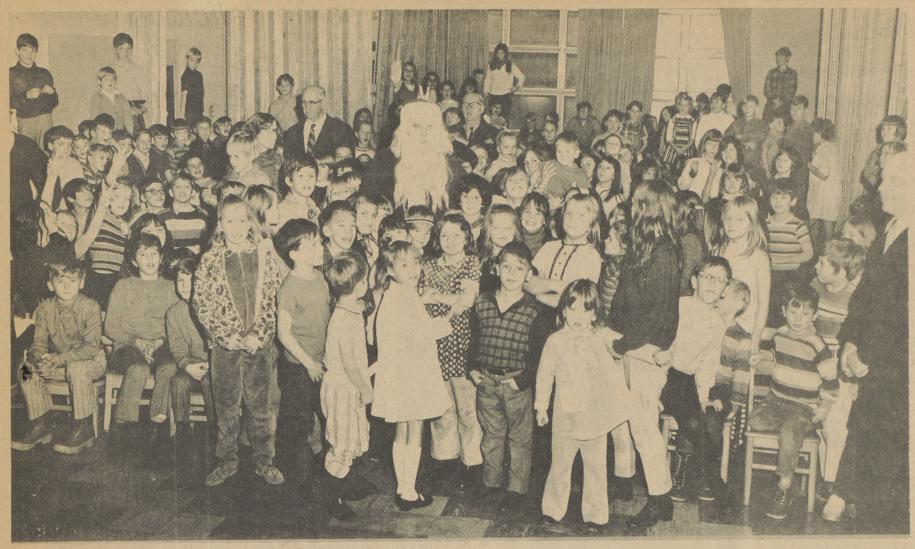

The Dallas Post (J. KOZEMCHAK SR.)

Dallas Rotary entertained over 300 children of the Back Mountain area at the club's annual Christmas party at Prince of Peace Church Saturday. Some of the children are shown surrounding Santa.