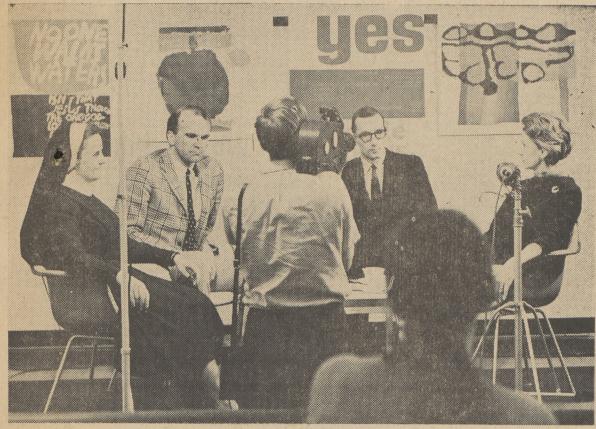

Pictured in a semi-circle before cameraman Bruce Davis are legt to right: Sr. Maria del Rey, R.S.M., academic dean; Ned O'Gorman; Kenneth D. Fisher, English department; and Mrs. Donald E. Bennett, Shavertow, president of the Wilkes-Barre Junior League.

A baby sitter will be available

Sr. Corita's serigraphs formed plosion which has emerged as a "Beatitudes" were an important feathe background and parts of the leading art direction. Her prints ture in the Vatican Pavilion of the discussion Monday when poet Ned are in the permanent collections of World's Fair in New York, and her O'Gorman was interviewed in Col- the Museum of Modern Art, the prints have been exhibited in hun-