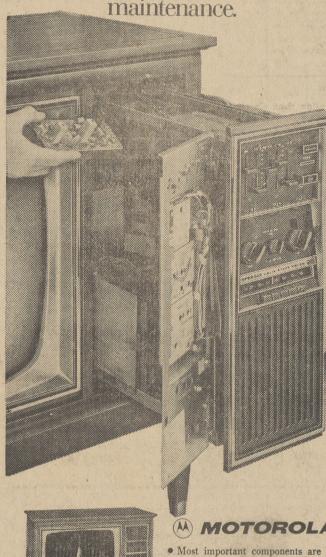

The works: 10 tubeless, plug-in modules. Result: Motorola Quasar is designed for stay-athome dependability and fast, low-cost

• Most important components are on modules in a drawer that slides out. • Transistors replace tubes. Chassis is solid state except for rectifier.

• Design makes it possible to unplug module, plug in replacement in your • 23" diagonal picture, easy tuning, choice of cabinet styles.

The Motorola Quasar All-transistor Color TV

WATCH FOR OUR

TV and APPLIANCES