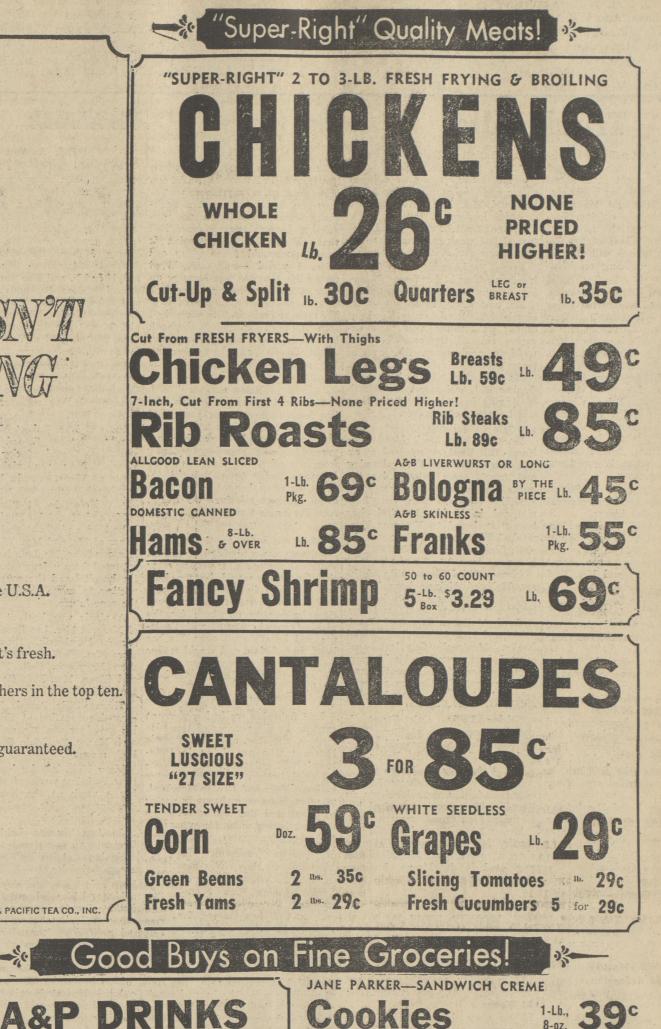

# R PARKER VH YR RRAD THE BEST SELLING IN THE U.S.A. **KNOW WHY?**

Because it's not for sale in most stores. Only A&P.

we care

And so, it's only one of the ten best-selling breads in the U.S.A.

But what a "ten-bester" Jane Parker White Bread is! It's the one that's dated on the wrapper so you can see it's fresh.

It's the one with quality that equals or surpasses the others in the top ten.

It's the one with flavor so good

it's guaranteed to please your family-unconditionally guaranteed.

It's the one that, chances are, sells for a lot less

than all the otners in the top ten.

And remember, it's the one that's sold only at A&P.

When you think about it, shouldn't A&P be your store?

COPYRIGHT © 1967, THE GREAT ATLANTIC & PACIFIC TEA CO., INC.

O