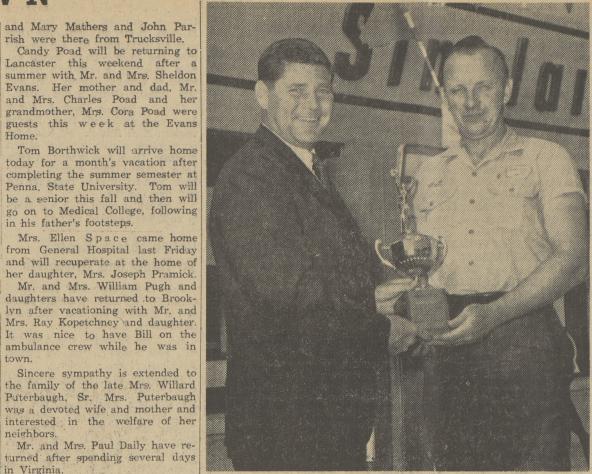

OFF TO THE CARNIVAL

Airman John Kritchen, who is Alps.

All over the nation we read of Accompanied by a friend, he set interested in the welfare of her such cases and even murder, result- off for the town which is some dising from the abnormal appetites of tance from his base. After using such deranged minds. Although it transport methods of rail, ship and is an unpleasant experience to bring his own two feet he arrived at his in Virginia. such individuals before the courts, destination just in time to enjoy such individuals before the courts, destination just in time to enjoy it is the only way to alleviate the Carnival Time in the village. John turned to her home after undersit is the only way to alleviate the Carnival Time in the village. John turned to her home after undersity of the courts, destination just in time to enjoy turned to her home after undersity of the courts, destination just in time to enjoy turned to her home after undersity of the courts, destination just in time to enjoy turned to her home after undersity of the courts, destination just in time to enjoy turned to her home after undersity of the courts, destination just in time to enjoy turned to her home after undersity of the courts, destination just in time to enjoy turned to her home after undersity of the courts, destination just in time to enjoy turned to her home after undersity of the courts, destination just in time to enjoy turned to her home after undersity of the courts of t it is the only way to alleviate the Carnival Time in the vinage. John danger. Trained psychiatrists alone says his hosts were overjoyed to going surgery at Nesbitt Hospital. Sinclair Service Station Dealer, is sary celebration. Mr. Dynoski comshown receiving the Sales Achieve-peted against 48 Mahaffey Sinclair can help the animal tendencies or have him and the gala time was deunderstand how to cope with the lightful set amidst the colorful job again after vacationing with President of Mahaffey Oil Company. Lackawanna counties. problem but it takes a conviction background and enhanced by every- her mother in Pittsburgh. to get these characters off our one in festive mood and bedecked Mr. and Mrs. George Walter and creased sales during the Sinclair naud,, Matt Dynoski.

VOLKS

WAGEN NEW and USED CARS and TRUCKS All Years and Models Fully Guaranteed

SALES PARTS SERVICE Goodwin Auto Co.

651 Wyoming Ave. Kingston, Pa. Corner Rt. 11 & 309 Call Coll. 288-6426 Shavertown Sinclair Station Wins Trophy

The trophy was awarded for in- Shown left to right: Peter Ar-

Miss Helen Bowser is back on the ment Trophy from P. H. Arnaud, Service Stations in Luzerne and