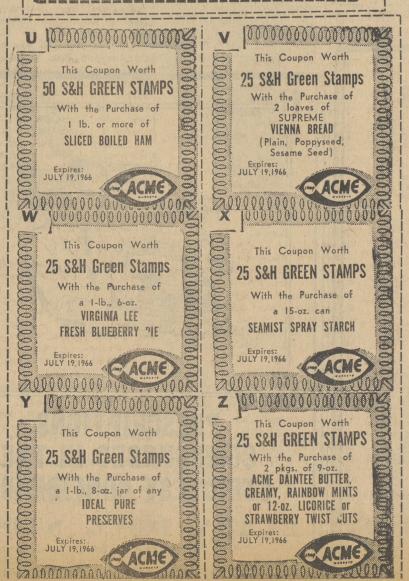

FRESH! FRESH! ACME FRESH!

NORTHWESTERN BING

GRAPES

Sweet Tender Calif. CARROTS

lb. 29° Large Cultivated

VALUABLE COUR THIS COUPON WORTH 100 S & H GREEN STAMPS with Purchase of \$10.00 or more (other than Meat Purchases) EXPIRES: JULY 19, 1966 CLIP THIS COUPON THIS COUPON WORTH 100 S&H GREEN STAMPS WITH A \$3.50 OR MORE MEAT PURCHASE EXPIRES: JULY 19, 1966 

IN THROW-AWAY

1-pt.

(25 STAMPS WITH COUPON "Y")

1-lb. 996

(2-Ply-500 Sheets)

1-lb. 8-oz.

1-lb. 8-oz. **69**<sup>c</sup>

Preserves