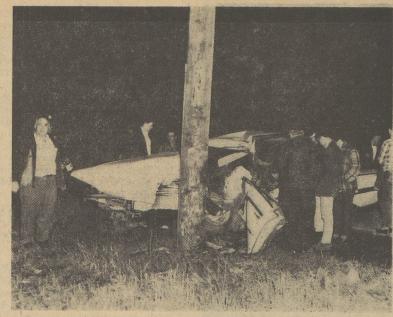

Wreck Fatal To 24-Year-Old

Road, Lake Township was injured the last one to see him alive.

Dallas bowling alley. for fifteen minutes until Dallas ambulance attendants and police could Dallas Borough police investiextricate him. At left is Tony Bo gated. Lanes, who ran out after hearing issue.

By-standers examine wreckage of written in the man's expression be-1960 Chevrolet in which driver Wil- cause he held the boy in his arms lard F. Sutton Jr., 24, of Outlet until help arrived and was probably fatally at 1:30 a.m. Saturday, at the Car was northbound when the

utility pole directly across from the driver crossed the highway and struck the pole on the driver's side. Sutton was pinned in the wreck There were no skid marks, indicat-

### nomo, owner of Crown Imperial Obituary is on page B-2, this DELICIOUS the crash, to try to help. Grief is —Dallas Post Staff Photo